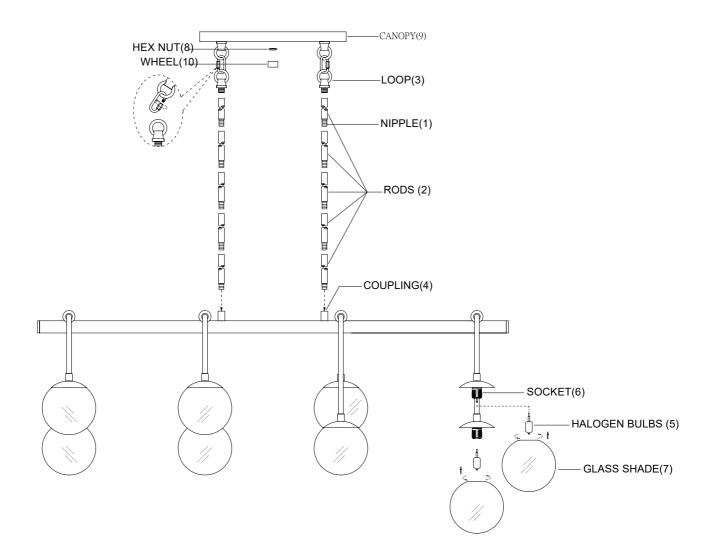

## ASSEMBLY INSTRUCTIONS

- 1. Carefully unpack and identify all parts referring to illustration for parts identification.
- 2. Turn the power to the installation point OFF.
- 3. Assemble the rods (2) together using the nipple (1). Attach the bottom end of rods (2) onto the coupling (4). Attach the other end of rods (2) to loop (3).
- 4.Refer to the additional installation instructions included with the product for wiring and installation.
- 5.Install the halogen bulb (5) into the socket (6). Install the glass shade (7) onto the socket (6).
- 6.Restore power to the installation point and retain this sheet for future reference.