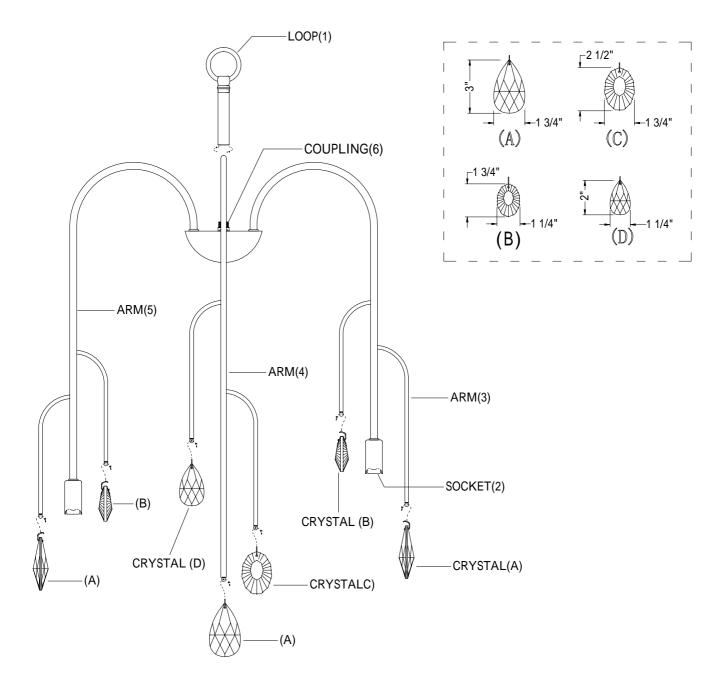

## ASSEMBLY INSTRUCTIONS

- 1. Carefully unpack and identify all parts referring to illustration for parts identification.
- 2.Turn the power to the installation point OFF.
- 3.Install the loop (1) onto the coupling (6).
- 4.Install the crystal (A) and crystal (B) onto arm (3) and arm (5).
- 5.Install the crystal (A), crystal (C) and crystal (D) onto arm (4).
- 6.Refer to the additional installation instructions included with the product for wiring and installation.
- 7.Install proper bulbs (not included) into each socket referring to the markings and/or labels on the fixture for maximum wattage.
- 8.Restore power to the installation point and retain this sheet for future reference.