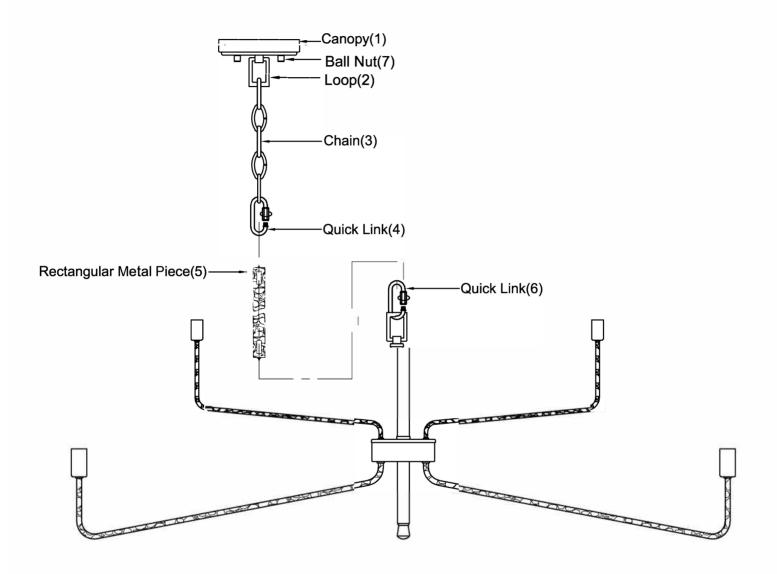

## **ASSEMBLY INSTRUCTIONS**

- 1. Carefully unpack and identify all parts referring to illustration for parts identification.
- 2. Turn the power to the installation point OFF.
- 3.Unfold the arms of the fixture to desired positions.
- 4. While threading wire through, assemble the quick link (4) together with the chain (3) and the loop(2).
- 5. Attach the rectangular metal piece (5) to the quick link (4) and the quick link (6).
- 6. Secure the canopy (1) to the ceiling using the ball nut (7).
- 7.Refer to the additional installation instructions included with the product for wiring and installation.
- 8.Install proper bulbs (not included) into each socket referring to the markings and/or labels on the fixture for maximum wattage.
- 9. Restore power to the installation point and retain this sheet for future reference.