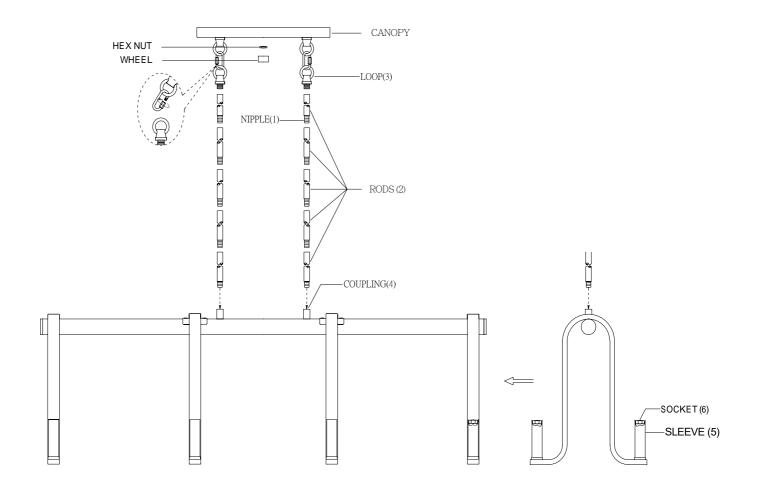

## ASSEMBLY INSTRUCTIONS

- 1. Carefully unpack and identify all parts referring to illustration for parts identification.
- 2. Turn the power to the installation point OFF.
- 3. Assemble the rods (2) together using the nipple (1). Attach the bottom end of rods (2) onto the coupling (4). Attach the other end to the loop (3).
- 4.Install the sleeve (5) onto the socket (6).
- 5.Refer to the additional installation instructions included with the product for wiring and installation.
- 6.Install proper bulbs (not included) into each socket referring to the markings and/or labels on the fixture for maximum wattage.
- 7.Restore power to the installation point and retain this sheet for future reference.