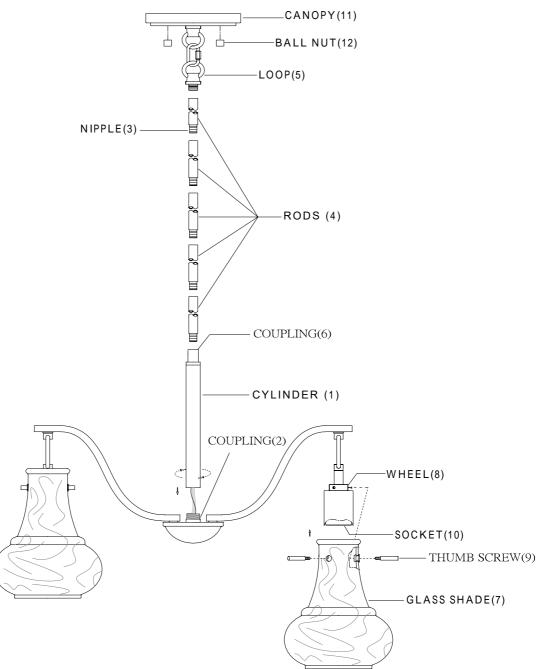

## ASSEMBLY INSTRUCTIONS

- 1. Carefully unpack and identify all parts referring to illustration for parts identification.
- 2. Turn the power to the installation point OFF.
- 3.Install the cylinder (1) onto the coupling (2).
- 4.Assemble the rods (4) together using the nipple (3). Attach the bottom end of rods (4) onto the coupling (6). Attach the loop (5) to the other end of the rods (4).
- 5.Install the glass shade (7) onto socket (10) and wheel (8), securing with the thumb screw (9).
- 6.Refer to the additional installation instructions included with the product for wiring and installation.
- 7.Install proper bulbs (not included) into each socket referring to the markings and/or labels on the fixture for maximum wattage.
- 8. Restore power to the installation point and retain this sheet for future reference.