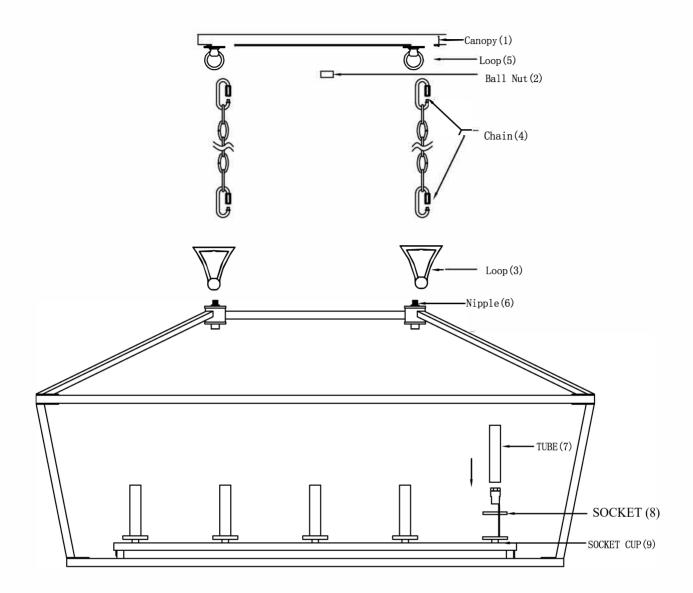

## ASSEMBLY INSTRUCTIONS

- 1. Carefully unpack and identify all parts referring to illustration for parts identification.
- 2. Turn the power to the installation point OFF.
- 3. While threading wire through, install the loop (3) onto the nipple (6).
- 4. Secure the chain (4) onto the loop (3) and the loop (5).
- 5.Install the tube (7) onto the socket (8) and the socket cup (9).
- 6.Refer to the additional installation instructions included with the product for wiring and installation.
- 7.Install proper bulbs (not included) into each socket referring to the markings and/or labels on the fixture for maximum wattage.
- 8. Restore power to the installation point and retain this sheet for future reference.