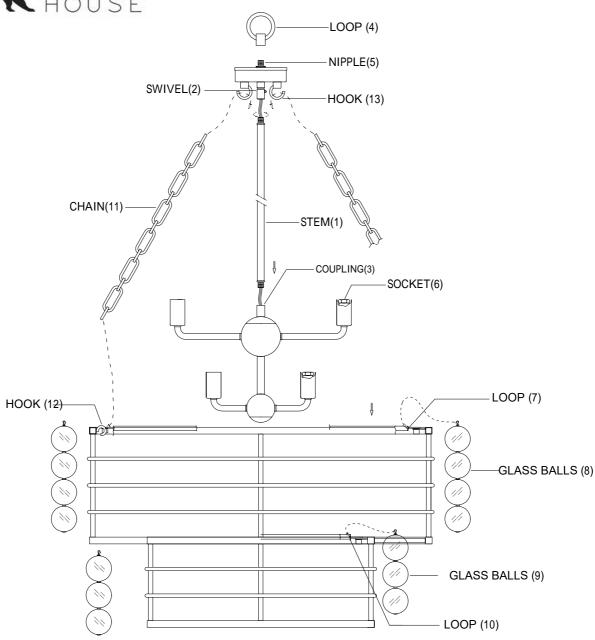

## ASSEMBLY INSTRUCTIONS

- 1. Carefully unpack and identify all parts referring to illustration for parts identification.
- 2. Turn the power to the installation point OFF.
- 3.Install the stem (1) into the swivel (2) and coupling (3).
- 4.Install the loop (4) onto the nipple (5).
- 5.Install the chain (11) onto the hook (12) and hook (13).
- 6.Install the glass balls (8) onto the loop (7).
- 7.Install the glass balls (9) onto the loop (10).
- 8.Refer to the additional installation instructions included with the product for wiring and installation.
- 9.Install proper bulbs (not included) into each socket referring to the markings and/or labels on the fixture for maximum wattage.
- 10. Restore power to the installation point and retain this sheet for future reference.