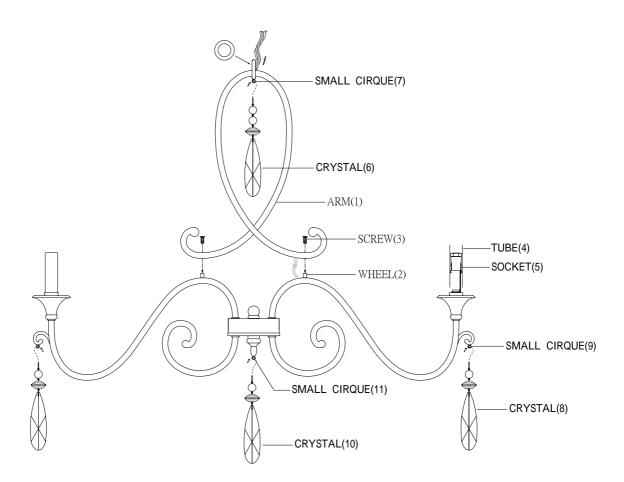

## **ASSEMBLY INSTRUCTIONS**

- 1. Carefully unpack and identify all parts referring to illustration for parts identification.
- 2. Turn the power to the installation point OFF.
- 3.Install the arm (1) onto the wheel (2), securing with the screw (3).
- 4.Install the tube (4) onto the socket (5).
- 5.Install the crystal (6) onto the small cirque (7).
- 6.Install the crystal (8) onto the small cirque (9).
- 7.Install the crystal (10) onto the small cirque (11).
- 8.Refer to the additional installation instructions included with the product for wiring and installation.
- 9.Install proper bulbs (not included) into each socket referring to the markings and/or labels on the fixture for maximum wattage.
- 10. Restore power to the installation point and retain this sheet for future reference.