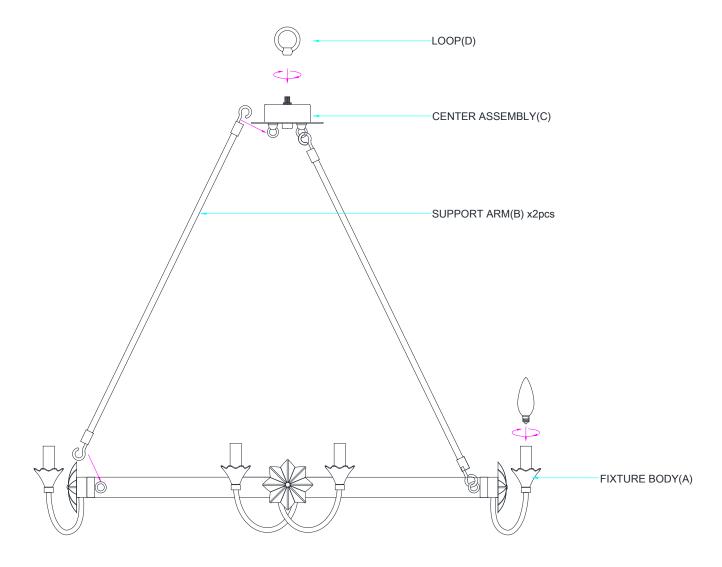

ITEM NO: 1-2208-10

## ASSEMBLY INSTRUCTIONS

- 1. Carefully unpack and identify all parts referring to illustration for parts identification.
- 2. Turn the power to the installation point OFF.
- 3. Carefully place both ends of the support arm (B) to the loop of the center assembly (C) and to the bottom loop of fixture body (A), as shown in the diagram.
- 4. Install the loop (D) onto the top of center assembly (C).
- 5. Refer to the additional installation instructions included with the product for wiring and installation.
- 6. Install proper bulbs (not included) into each socket referring to the markings and/or labels on the fixture for maximum wattage.
- 7. Restore power to the installation point and retain this sheet for future reference.