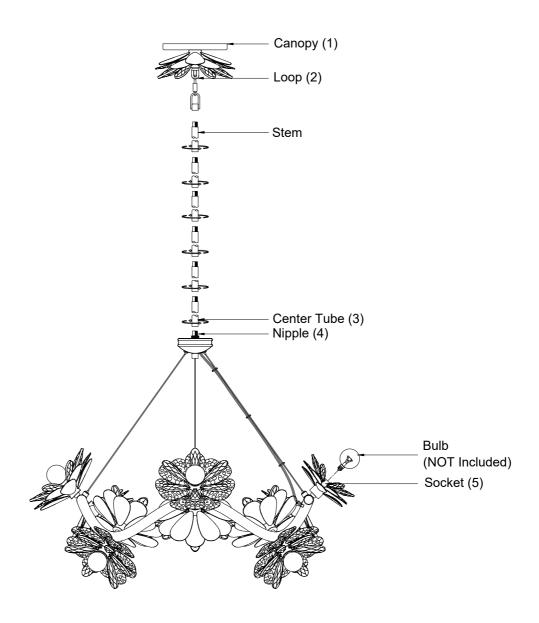

## ASSEMBLY INSTRUCTIONS

- 1. Carefully unpack and identify all parts referring to illustration for parts identification.
- 2. Turn the power to the installation point OFF.
- 3. Install the center tube (3) to the nipple (4).
- 4. Determine the desired height at which the pendant will be installed and select the stems.
- 5. Thread the wire through the stems and thread first stem onto the nipple (4) of the center tube (3 longest stem first. Repeat process until all required stems are thread together.
- 6. Refer to the additional installation instructions included with the product for wiring and installation.
- 7. To install the Canopy (1) to the ceiling, connect Loop (2) to the Canopy (1) and twist the locking mechanism to secure.
- 8. Install proper bulbs (not included) into each socket (5) referring to the markings and/or labels on the fixture for maximum wattage.
- 9. Restore power to the installation point and retain this sheet for future reference.