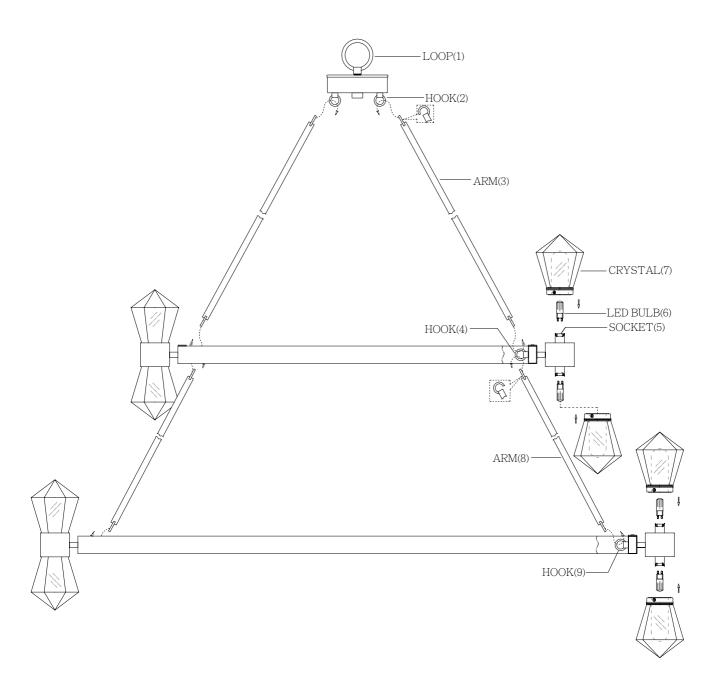

## ASSEMBLY INSTRUCTIONS

- 1. Carefully unpack and identify all parts referring to illustration for parts identification.
- 2. Turn the power to the installation point OFF.
- 3. Install one end of the arm (8) into the hook (4), and the other end into the hook (9).
- 4. Install the led bulb (6) into the socket (5), then secure them with the crystal (7).
- 5. Install the arm (3) into the hook (2), and the other end into the hook (4).
- 6. Refer to the additional installation instructions included with the product for wiring and installation.
- 7. Restore power to the installation point and retain this sheet for future reference.