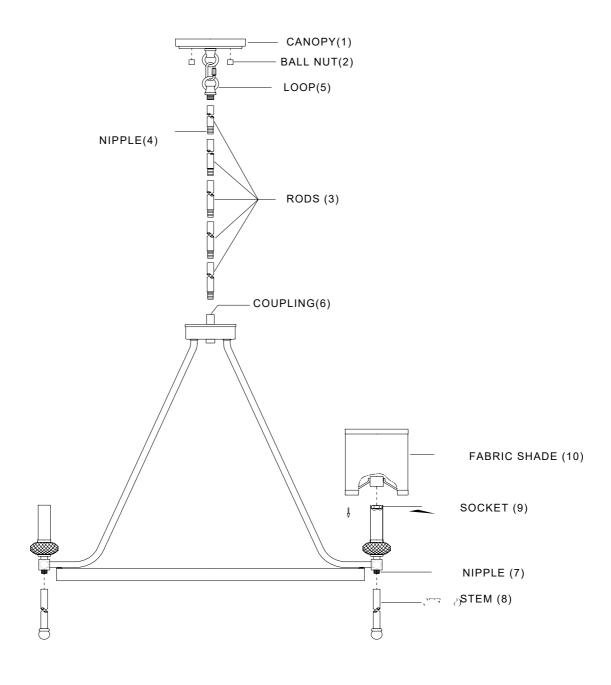

## ASSEMBLY INSTRUCTIONS

- 1. Carefully unpack and identify all parts referring to illustration for parts identification.
- 2. Turn the power to the installation point OFF.
- 3. Assemble the rods (3) together using the nipple (4), then attach the bottom end of rod (3) onto the coupling (6) tightly, then secure the loop (5) onto the rod (3).
- 4.Install the nipple (7), then secure them with stem (8). Install fabric shade (10) onto the socket (9).
- 5.Refer to the additional installation instructions included with the product for wiring and installation.
- 6.Install proper bulbs (not included) into each socket referring to the markings and/or labels on the fixture for maximum wattage.
- 7.Restore power to the installation point and retain this sheet for future reference.