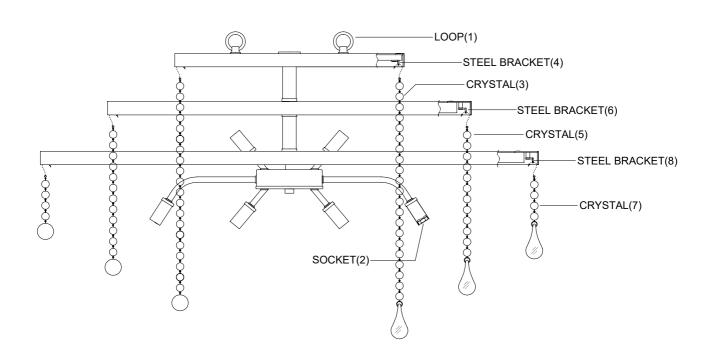

## **ASSEMBLY INSTRUCTIONS**

- 1. Carefully unpack and identify all parts referring to illustration for parts identification.
- 2. Turn the power to the installation point OFF.
- 3. Install crystals (3) onto steel brackets (4), crystals (5) onto steel brackets (6), crystals (7) onto steel brackets (8).
- 4. Refer to the additional installation instructions included with the product for wiring and installation.
- 5. Install proper bulbs (not included) into each socket referring to the markings and/or labels on the fixture for maximum wattage.
- 6. Restore power to the installation point and retain this sheet for future reference.