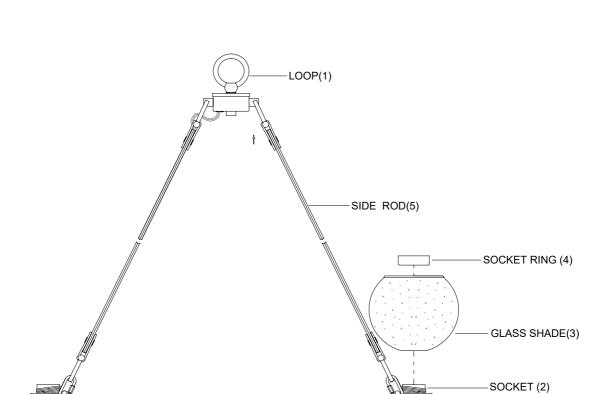

## **ASSEMBLY INSTRUCTIONS**

- 1. Carefully unpack and identify all parts referring to illustration for parts identification.
- 2. Turn the power to the installation point OFF.
- 3. Install the glass shade (3), onto the socket (2), then secure them with socket ring (4).
- 4. Refer to the additional installation instructions included with the product for wiring and installation.
- 5. Install proper bulbs (not included) into each socket referring to the markings and/or labels on the fixture for maximum wattage.
- 6. Restore power to the installation point and retain this sheet for future reference.