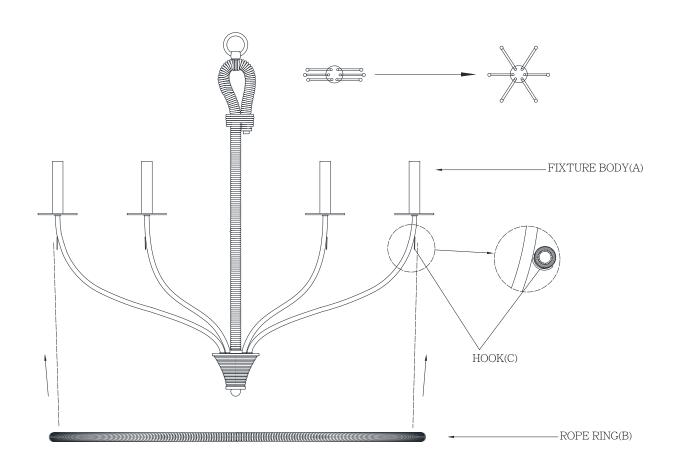

## ASSEMBLY INSTRUCTIONS

- 1. Carefully unpack and identify all parts referring to illustration for parts identification.
- 2. Turn the power to the installation point OFF.
- 3. Unfold the arms of the fixture body (A) to desired locations.
- 4. Carefully place the hemp rope ring (B) onto the hook (C) of the fixture body (A).
- 5. Refer to the additional installation instructions included with the product for wiring and installation.
- 6. Install proper bulbs (not included) into each socket referring to the markings and/or labels on the fixture for maximum wattage.
- 7. Restore power to the installation point and retain this sheet for future reference.