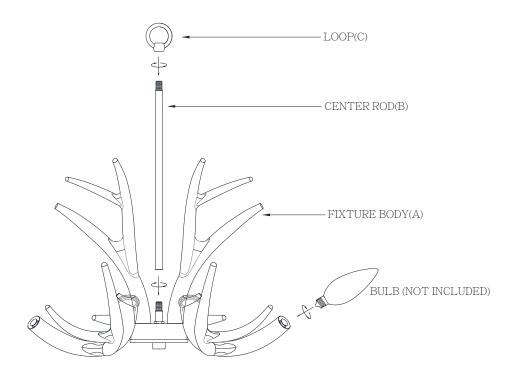

ITEM NO: 1-1761-6

## **ASSEMBLY INSTRUCTIONS**

- 1. Carefully unpack and identify all parts referring to illustration for parts identification.
- 2. Turn the power to the installation point OFF.
- 3. Thread the bottom of center rod (B) onto the protruding nipple at the top of the fixture body (A).
- 4. Thread the loop (C) onto the nipple at the top of center rod (B).
- 5. Refer to the additional installation instructions included with the product for wiring and installation.
- 6. Install proper bulbs (not included) into each socket referring to the markings and/or labels on the fixture for maximum wattage.
- 7. Restore power to the installation point and retain this sheet for future reference.