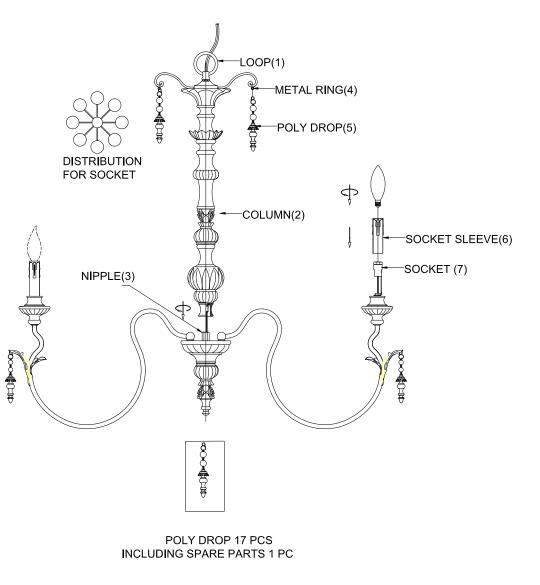

## Installing Step:

Remove the fixture and the mounting package from the box and make sure that no parts missing in the box.

- 1. Thread the Column (2) onto Nipple (3).
- 2. Hang the all Poly Drops into the Metal Ring (4) and leaves.
- 3. Insert the Socket Sleeve (6) onto the Socket (7).
- Install bulbs: (Bulbs not including in the package).
  (Please don't exceed the maximum capacity that recommended on the Sockets)