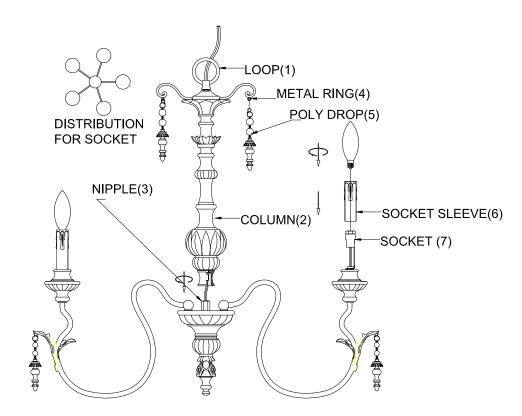

## **Installing Step:**

Remove the fixture and the mounting package from the box and make sure that no parts missing in the box.

- 1. Thread the Column (2) onto Nipple (3).
- 2. Hang all Poly Drops into the Metal Ring (4) and leaves.
- 3. Insert the Socket Sleeve (6) onto the Socket (7).
- Install bulbs: (Bulbs not including in the package).
  (Please don't exceed the maximum capacity that recommended on the Sockets)