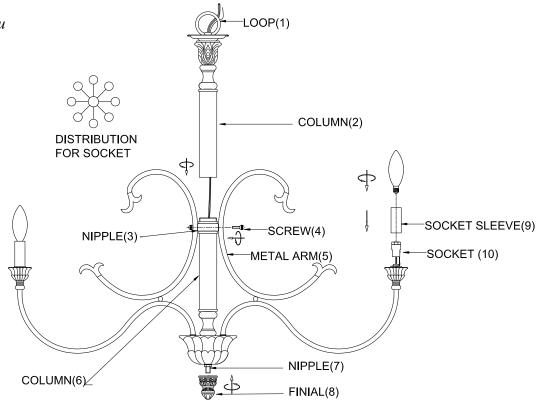

## **Installing Step:**

Remove the fixture and the mounting package from the box and make sure that no parts missing in the box.

- 1. Thread the Column (2) onto the Column (6) through Nipple (3).
- 2. Use the Screw (4) aim at the Metal Arm (5) and the Column (6), thread them tightly.
- 3. Thread the Finial (8) onto the Nipple (7) tightly.
- 4. Insert the Socket Sleeve (9) to the Socket (10).
- Install bulbs: (Bulbs not including in the package).
  (Please don't exceed the maximum capacity that recommended on the Sockets)