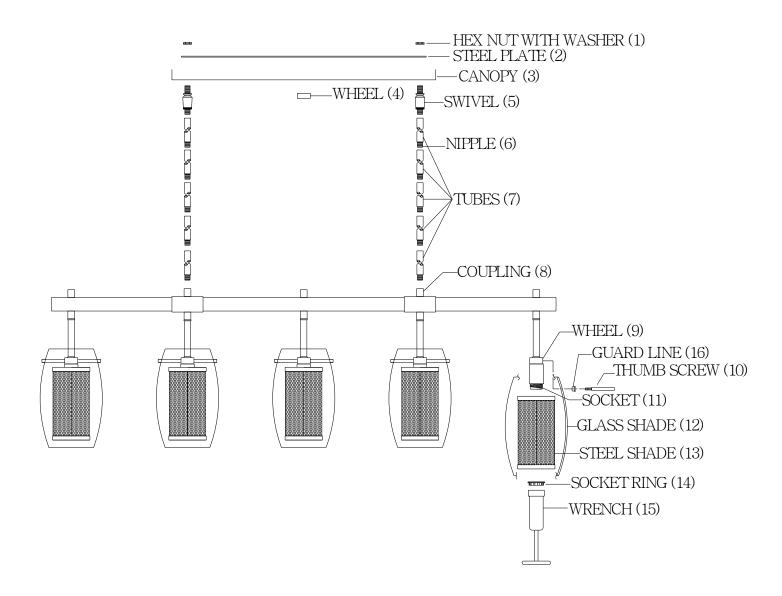

## INSTALLATION INSTRUCTIONS

- 1. Carefully remove the fixture out of the carton, and check that all parts are included referring to the above illustration. Make sure not to misplace any parts that are needed for the installation;
- 2. Assemble the tubes (7) together using the nipple (6), then attach the bottom end of tubes (7) onto the coupling (8) tightly, then screw the swivel (5) onto the tubes (7).
- 3.Install the canopy (3) and steel plate (2) onto swivel (5), then secure them with hex nut with washer (1).
- 4.Install the steel shade (13) and socket ring (14) onto socket (11), then secure them with wrench (15).
- 5.Install the guard line (16) into glass shade (12) and glass shade (12) onto wheel (9),then secure them with thumb screw (10).
- 6. Fixture is ready for lamping and installation.