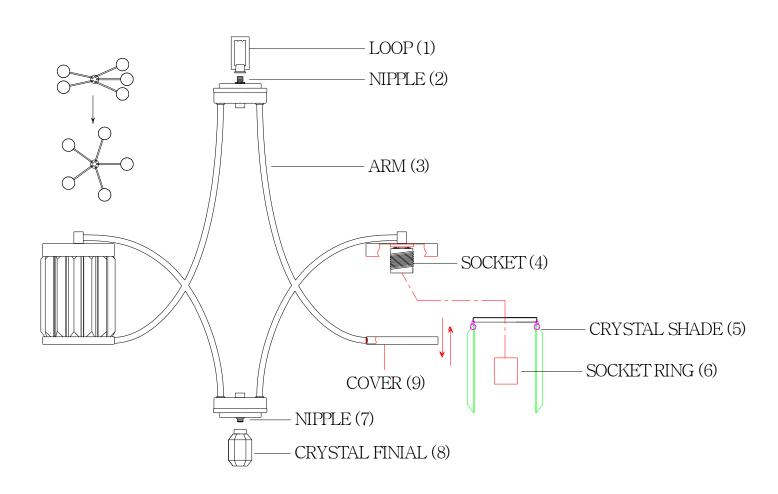

## INSTALLATION INSTRUCTIONS

- 1. Carefully remove the fixture out of the carton, and check that all parts are included referring to the above illustration. Make sure not to misplace any parts that are needed for the installation;
- 2.Install the crystal shade (5) into socket (4), then secure them with socket ring (6). (Adjust the cover (9) to proper angle into order to assemble the crystal shade (5) over the socket, after that, adjust the cover (9) to level).
- 3.Install the crystal finial (8) onto nipple (7).
- 4.Install the loop (1) onto nipple (2).
- 5. Fixture is ready for lamping and installation.