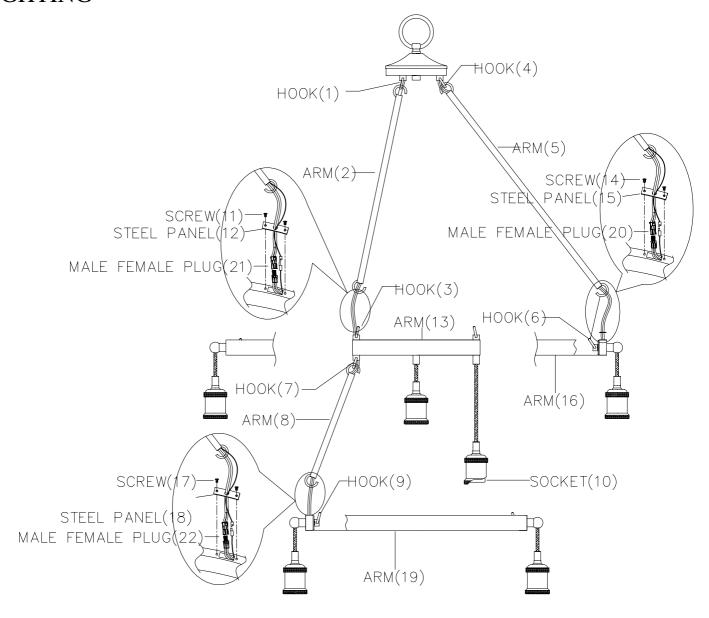

## INSTALLATION INSTRUCTIONS

- 1. Carefully remove the fixture out of the carton, and check that all parts are included referring to the above illustration. Make sure not to misplace any parts that are needed for the installation;
- 2.Install the arm (2) onto hook (1) and hook (3), then pick up the male female plug (21).
- 3.Install the steel panel (12) onto arm (13), then secure them with screw (11).
- 4.Install the arm (5) onto hook (4) and hook (6) ,then pick up the male female plug (20).
- 5.Install the steel panel (15) onto arm (16), then secure them with screw (14).
- 6.Install the arm (8) onto hook (7) and hook (9), then pick up the male female plug (22).
- 7.Install the steel panel (18) onto arm (19), then secure them with screw (17).
- 8. Fixture is ready for lamping and installation.