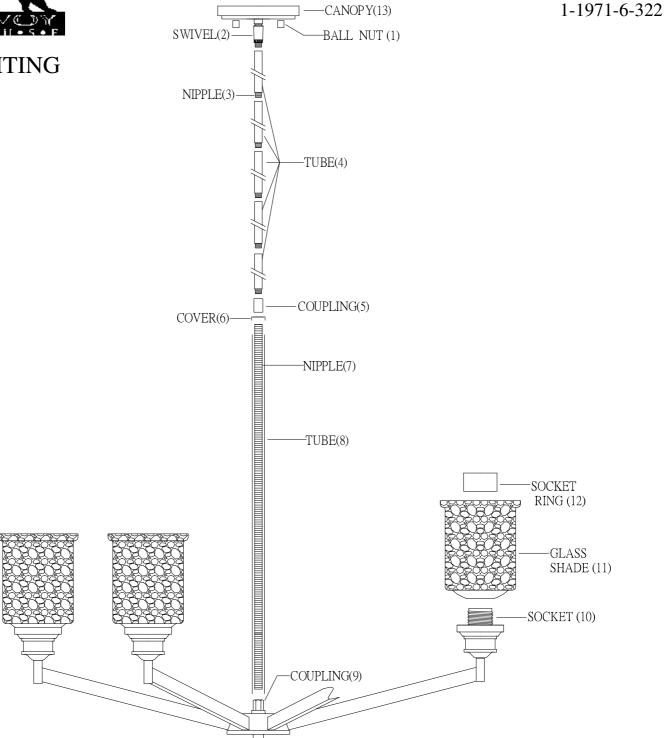

## INSTALLATION INSTRUCTIONS

- 1. Carefully remove the fixture out of the carton, and check that all parts are included referring to the above illustration. Make sure not to misplace any parts that are needed for the installation;
- 2.Install the nipple (7) into the coupling (9).
- 3.Install the tube (8) and cover (6) into the nipple (7), then secure them with the coupling (5).
- 4. Assemble the tube (4) together using the nipple (3), then attach the bottom end of tube (4) onto the coupling (5) tightly, then secure the swivel (2) onto the tube (4).
- 5.Install the glass shade (11) into the socket (10), then secure them with the socket ring (12).
- 6. Fixture is ready for lamping and installation.