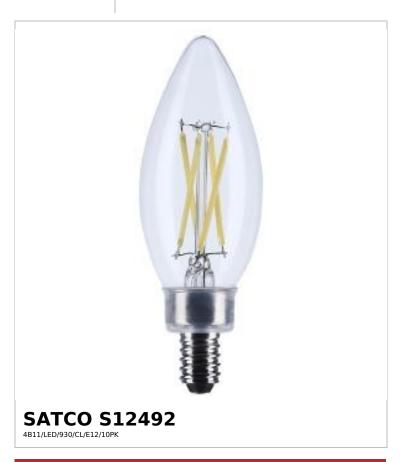

## SATCO NUVO

Project Name

ocation Prepared By

Notes

v1 03-26-2025 00:12

| General                    |                            |
|----------------------------|----------------------------|
| Status                     | Active                     |
| Watts                      | 4W                         |
| Incandescent Equivalent    | 40W                        |
| Volts                      | 120V                       |
| Shape                      | B11                        |
| Base                       | Candelabra                 |
| ANSI Base                  | E12                        |
| Finish                     | Clear                      |
| CCT (Kelvin)               | 3000K                      |
| Temperature                | Soft White                 |
| CRI                        | 90+                        |
| Lumens                     | 350L                       |
| Beam Spread                | 300                        |
| Dimmable                   | Yes-Dimmable               |
| Dimming Note               | 120V Only                  |
| Hours Rated                | 15000                      |
| Product Category           | Candle                     |
| Technology                 | LED                        |
| Electrical                 |                            |
| Operating Frequency        | 60Hz                       |
| Power Factor               | 0.7                        |
| Operating Temperature      | -20C (-4F) to +45C (+113F) |
| Physical                   |                            |
| MOL                        | 3.97                       |
| MOD                        | 1.38                       |
| Housing Color              | None                       |
| Weight (lb.)               | 0.03                       |
| Additional Information     |                            |
| Rated For Enclosed Fixture | Yes                        |
| Warranty                   | 3 Year Limited             |