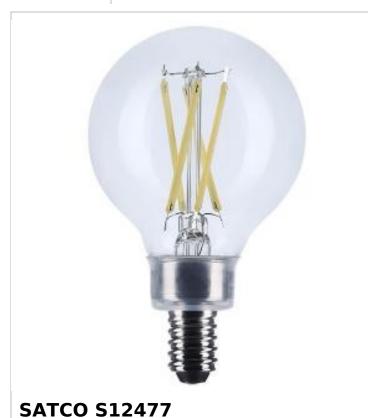

## SATCO' NUVO

Project Name

-----

Prepared By

5.5G16.5/LED/CL/935/120V/E12

| General                    |                            |
|----------------------------|----------------------------|
| Status                     | Active                     |
| Watts                      | 5.5W                       |
| Incandescent Equivalent    | 60W                        |
| Volts                      | 120V                       |
| Shape                      | G16.5                      |
| Base                       | Candelabra                 |
| ANSI Base                  | E12                        |
| Finish                     | Clear                      |
| CCT (Kelvin)               | 3500K                      |
| Temperature                | Neutral White              |
| CRI                        | 90+                        |
| Lumens                     | 500L                       |
| Beam Spread                | 300                        |
| Dimmable                   | Yes-Dimmable               |
| Dimming Note               | 120V Only                  |
| Hours Rated                | 15000                      |
| Product Category           | Globe                      |
| Technology                 | LED                        |
| Electrical                 |                            |
| Operating Frequency        | 60Hz                       |
| Power Factor               | 0.7                        |
| Operating Temperature      | -20C (-4F) to +45C (+113F) |
| Physical                   |                            |
| MOL                        | 3.11                       |
| MOD                        | 1.97                       |
| Housing Color              | None                       |
| Weight (lb.)               | 0.04                       |
| Additional Information     |                            |
| Rated For Enclosed Fixture | Yes                        |
| Warranty                   | 3 Year Limited             |
| Compliance                 |                            |
| Safety Listing             | cULus - Listed             |
| Location Rating            | Wet                        |
| IP Rating                  | IP65                       |
| RoHS Compliant             | Yes                        |
| FCC Compliant              | Yes                        |
| Canadian Standard ICES-005 | Yes                        |
| SDS Sheet                  | LED_Lamp                   |