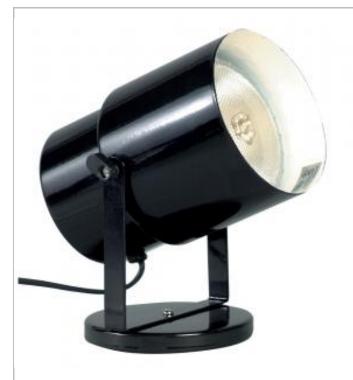

## SATCO SF77-394

BLACK PLANT OR PIN UP LAMP

Notes

General Active Status Finish Black / Steel Style Utility Number of Lamps 1 Height (in.) 5.75 Width (in.) 4.25 6.75 Length (in.) Indoor or Outdoor Fixture Indoor

## Specifications

| Base             | Medium       |
|------------------|--------------|
| Bulb Type        | Incandescent |
| Max Wattage      | 75           |
| Voltage          | 120V         |
| Bulb Included    | No           |
| Weight (lb.)     | 1.25         |
| Fixture Type     | Plant Lamp   |
| Fixture Material | Steel        |