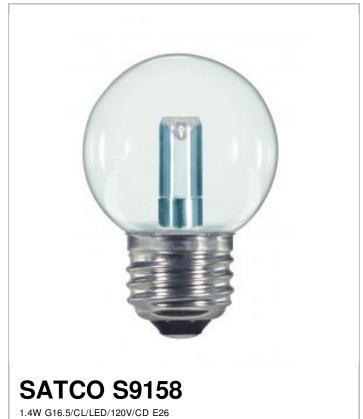

## SATCO NUVO

Project Name

Location

Prepared By

| - NI | _ | -  |  |
|------|---|----|--|
|      | w | ι÷ |  |
|      |   |    |  |

| General               |                                         |
|-----------------------|-----------------------------------------|
| Status                | Active                                  |
| Watts                 | 1.4                                     |
| Volts                 | 120V                                    |
| Shape                 | G16 1/2                                 |
| Base                  | Medium                                  |
| ANSI Base             | E26                                     |
| Finish                | Clear                                   |
| CCT (Kelvin)          | 2700                                    |
| Temperature           | Warm White                              |
| CRI                   | 80                                      |
| Lumens                | 36                                      |
| Beam Spread           | 360                                     |
| Dimmable              | Non-Dimmable                            |
| Hours Rated           | 25000                                   |
| Lamp Type             | Globe                                   |
| Technology            | LED                                     |
| Electrical            |                                         |
| Operating Temperature | -20C (-4F) to a maximum of +45C (+113F) |
| Physical              |                                         |
| MOL                   | 2.75                                    |