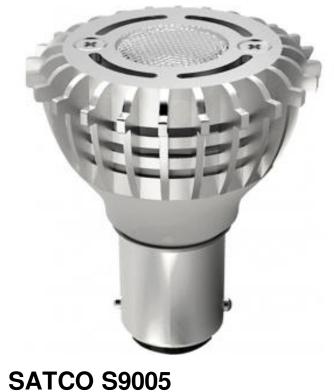

## SATCO" NUVO"

Project Name

Location

Prepared By

2WLED/GBF/ELEVATOR/12VAC/DC

Notes

[www] 03-22-2021 04:50:58

| I               |                                           |
|-----------------|-------------------------------------------|
|                 | Discontinued                              |
| te              | S29005                                    |
|                 | 2                                         |
|                 | 12V                                       |
|                 | ALR12                                     |
|                 | Bayonet Double Contact                    |
| ise             | BA15d                                     |
|                 | Clear                                     |
| lvin)           | 3000                                      |
| ature           | Warm White                                |
|                 | 80                                        |
|                 | 120                                       |
| pread           | 40                                        |
| le              | Non-Dimmable                              |
| ated            | 30000                                     |
| /pe             | MR                                        |
| ogy             | LED                                       |
| al              |                                           |
| ng Temperature  | -20C (-4F) to a maximum of +45<br>(+113F) |
| al              |                                           |
|                 | 1.75                                      |
|                 | 1.5                                       |
|                 | Lensed Lamp                               |
| Color           | Silver                                    |
| nal Information |                                           |
| /               | 3 Year Limited                            |
| ance            |                                           |
| Star            | No                                        |
| a Status        | Lawful for sale in California             |
| Status          | Lawful for sale in Nevada                 |
|                 |                                           |
|                 |                                           |