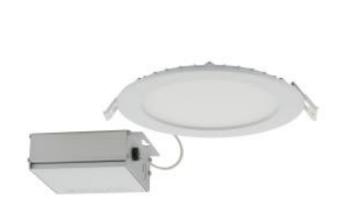

## **SATCO S11827**

12WLED/DW/EL/6/CCT-SEL/RND/RD

Notes

General Status Active Wattage 12 Voltage 120V Finish White 2700K/3000K/3500K/4000K/5000K CCT (Kelvin) Lumen Output 900 Indoor or Outdoor Fixture Indoor Specifications Technology LED CRI 90 108 **Beam Angle** 50000 Rated Hours -20C (-4F) to a maximum of +45C **Operating Temperature** (+113F) Dimmable Yes - Dimmable IC Rated Yes Sloped Ceiling No Dimensions Width (in.) 6.78 Height (in.) 1.02 Weight (lb.) 1.00 Compliance Safety Listing cETLus Location Rating Wet Energy Star Yes ES Unique ID ESID-2369681 California Status California T24 Listed California Prop 65 Lead **RoHS** Compliant Yes FCC Compliant Yes Additional Information Warranty 5 Year Limited - Fixtures