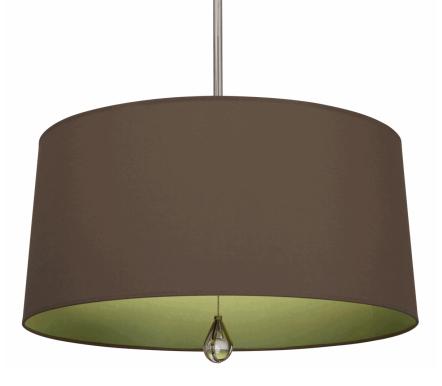

WILLIAMSBURG CUSTIS

WB333 Pendant

3 - 100W Max. Bulb Type: A Direct Wire Polished Nickel Finish Lead Crystal Finial Revolutionary Storm Fabric Shade w/ Parrot Green Lining 13.25" Polished Nickel Metal Diffuser Susp. Hardware: 1 pc. 5/8" x 6" & 3 pcs. 5/8" x 12" Extensions