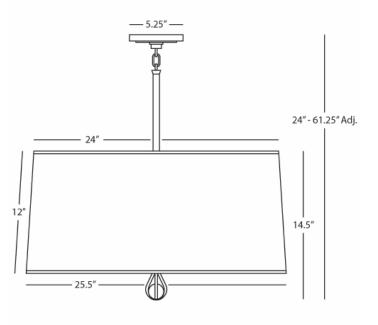

WILLIAMSBURG CUSTIS

WB333 Pendant

3 - 100W Max. Bulb Type: A Direct Wire Polished Nickel Finish Lead Crystal Finial Revolutionary Storm Fabric Shade w/ Parrot Green Lining 13.25" Polished Nickel Metal Diffuser Susp. Hardware: 1 pc. 5/8" x 6" & 3 pcs. 5/8" x 12" Extensions