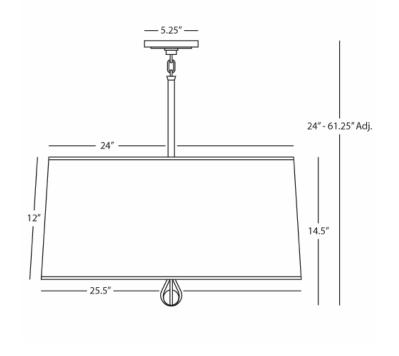

## WILLIAMSBURG CUSTIS

WB332

Pendant

3 - 100W Max.
Bulb Type: A
Direct Wire
Polished Nickel Finish
Lead Crystal Finial
Parrot Green Fabric Shade w/
Revolutionary Storm Lining
13.25" Polished Nickel Metal Diffuser
Susp. Hardware: 1 pc. 5/8" x 6" &
3 pcs. 5/8" x 12" Extensions