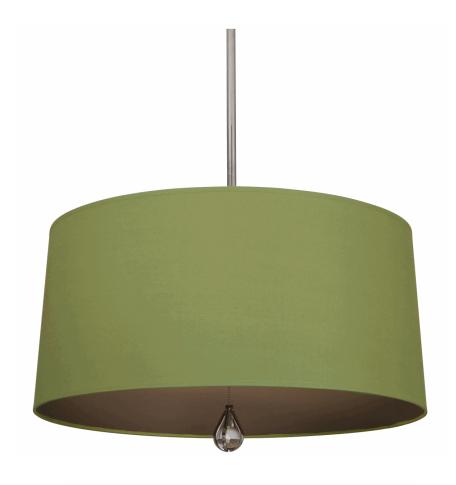

## WILLIAMSBURG CUSTIS

WB332

Pendant

3 - 100W Max.
Bulb Type: A
Direct Wire
Polished Nickel Finish
Lead Crystal Finial
Parrot Green Fabric Shade w/
Revolutionary Storm Lining
13.25" Polished Nickel Metal Diffuser
Susp. Hardware: 1 pc. 5/8" x 6" &
3 pcs. 5/8" x 12" Extensions