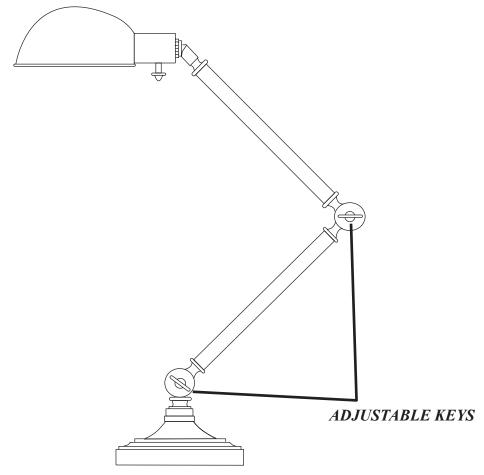

## ADJUSTMENT INSTRUCTIONS FOR YOUR KINETIC ADJUSTABLE TABLE LAMP

ADJUSTMENT INSTRUCTIONS

- 1-LOOSEN ADJUSTABLE KEY FOUND ON THE SWIVEL.
- 2. ADJUST HEIGHTTO DESIRED POSITION.
- 3. TIGHTENADJUSTABLE KEY.