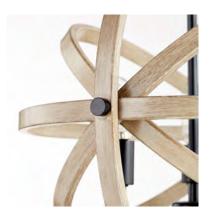

# **Driftwood series**

# 86-3-69

Pendant - 3 LT

### **Finish & Materials**

Noir and Driftwood finish