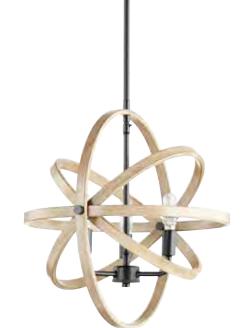

# **Driftwood series**

# 86-3-69

Pendant - 3 LT

### Dimensions

- 17" (W) x 17" (H)
- Canopy 4.75"(W) x 0.75"(H)
- Supplied with 2-8", 2-12", 2-16" stems and 1' of chain to customize height

### **Finish & Materials**

Noir and Driftwood finish

# Lamping/Electrical

- Damp Listed
- 3 lights
- 60 watts 120v
- Candelabra Base Socket
- Shown with T6 LED Dimming Bulbs Not Included

201 Railhead Road, Fort Worth, TX 76106 - Tel. (817) 626-5483 - www.QuorumInternational.com