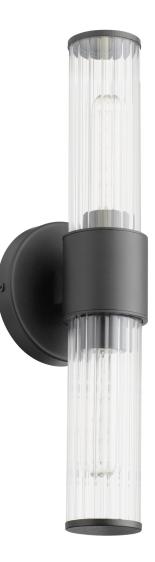

### 702-16-69

2 Lt Wall Mount

#### **Dimensions**

- H 4.5" x W 16.25" x EXT 4.25"
- Diffuser: H 2.375" x W 7.125"
- Back Plate: H 4.625" x W 4.625"
- Weight: 2.4lb

#### Lamping/Electrical

- Wet Listed
- 2 Lights
- 40 Watts
- Medium Base
- T10 Lamp Required

#### Finish & Materials

- Textured Black
- Aluminum Material

201 Railhead Road, Fort Worth, TX 76106 - Tel. (817) 626-5483 - www.QuorumInternational.com

Please be advised that all information shown here is subject to verification by Quorum. In the event of a discrepancy, we reserve the right to make any corrections necessary.