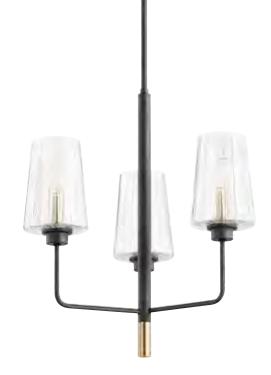

# **Dalia** series

# 625-3-6980

Chandelier - 3 LT

### Dimensions

- 19"(W) x 20"(H)
- Canopy 4.75"(W) x 0.75"(H)
- Supplied with 2-8", 2-12", 2-16" stems and 1' of chain to customize height

### **Finish & Materials**

- Noir and Aged Brass
- Clear Fluted Glass

# Lamping/Electrical

- Damp Listed
- 3 lights
- 60 watts 120v
- Candelabra Base Socket
- Shown with T6 LED Dimming Bulbs Not Included

201 Railhead Road, Fort Worth, TX 76106 - Tel. (817) 626-5483 - www.QuorumInternational.com