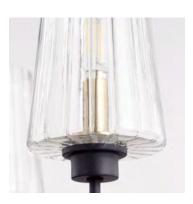

### **Finish & Materials**

- Noir and Aged Brass
- Clear Fluted Glass

# Lamping/Electrical

- Damp Listed
- 3 lights
- 60 watts 120v
- Candelabra Base Socket
- Shown with T6 LED Dimming Bulbs Not Included

201 Railhead Road, Fort Worth, TX 76106 - Tel. (817) 626-5483 - www.QuorumInternational.com