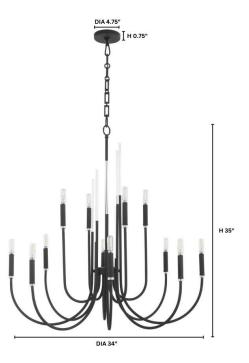

## 6223-12-69

SUMMIT 12 Light Chandelier - Textured Black

| Project:      |  |
|---------------|--|
| Location:     |  |
| Fixture Type: |  |
| Catalog #:    |  |

| DETAILS   |                        |
|-----------|------------------------|
| FINISH:   | Textured Black         |
| MATERIAL: | Steel   Acrylic Spires |
| LOCATION: | Damp Listed            |
|           |                        |

| DIMENSIONS |        |
|------------|--------|
| HEIGHT:    | 35.00" |
| DIAMETER:  | 34.00" |
|            |        |
|            |        |
|            |        |
|            |        |

| LIGHT SOURCE       |                      |
|--------------------|----------------------|
| NUMBER OF SOCKETS: | 12 Light             |
| SOCKET BASE:       | Candelabra Base Lamp |
| WATTAGE:           | 60 Watt              |

| MOUNTING      |                     |
|---------------|---------------------|
| CANOPY:       | H 0.75" x Dia 4.75" |
| CHAIN LENGTH: | 8'                  |
| CHAIN FINISH: | Textured Black      |
| CORD LENGTH:  | 10'                 |
| CORD COLOR:   | Black               |
|               |                     |