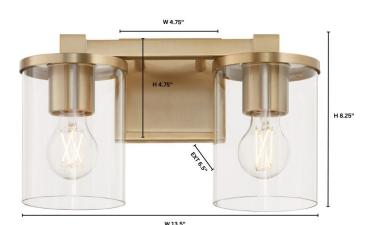

| DIMENSIONS |        |
|------------|--------|
| WIDTH:     | 13.50" |
| HEIGHT:    | 8.25"  |
| EXTENSION: | 6.50"  |
| SHADE:     |        |
| HEIGHT:    | 6.25"  |
| DIAMETER:  | 4.75"  |

| LIGHT SOURCE       |                  |
|--------------------|------------------|
| NUMBER OF SOCKETS: | 2 Light          |
| SOCKET BASE:       | Medium Base Lamp |
| WATTAGE:           | 100 Watt         |
| INPUT VOLTAGE:     | 120-277v         |

| MOUNTING   |                               |
|------------|-------------------------------|
| BACKPLATE: | H 4.75" x W 4.75" x Ext 0.75" |
|            |                               |
|            |                               |
|            |                               |