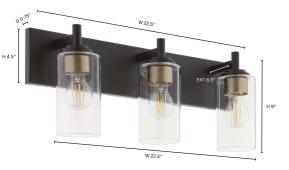

## Dimensions

- H 9" x W 22.5" x Ext 6.5
- Back Plate: W 22.5" x H 4.5" x Depth 0.75"
- 2.25" mounting to top of fixture 6.5" mounting to bottom of fixture
- Weight: 8 lbs. Finish & Materials
- Matte Black
- Glass

## Lamping/Electrical

- Damp Listed
- 3-Light
- 100 Watts
- Medium Base

201 Railhead Road, Fort Worth, TX 76106 - Tel. (817) 626-5483 - www.QuorumInternational.com

Please be advised that all information shown here is subject to verification by Quorum. In the event of a discrepancy, we reserve the right to make any corrections necessary.