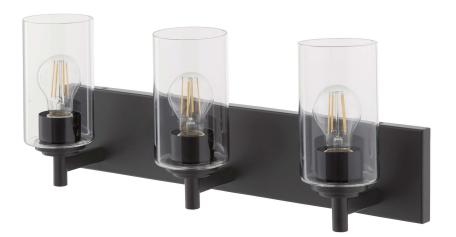

## **Fallstaff Vanity**

**5200-3-59** 3 Light Transitional Matte Black Vanity

## Dimensions

- H 9" x W 22.5" x Ext 6.5
- Back Plate: W 22.5" x H 4.5" x Depth 0.75"
- 2.25" mounting to top of fixture 6.5" mounting to bottom of fixture
- Weight: 8 lbs. Finish & Materials
- Matte Black
- Glass

## Lamping/Electrical

- Damp Listed
- 3-Light
- 100 Watts
- Medium Base

201 Railhead Road, Fort Worth, TX 76106 - Tel. (817) 626-5483 - www.QuorumInternational.com

Please be advised that all information shown here is subject to verification by Quorum. In the event of a discrepancy, we reserve the right to make any corrections necessary.