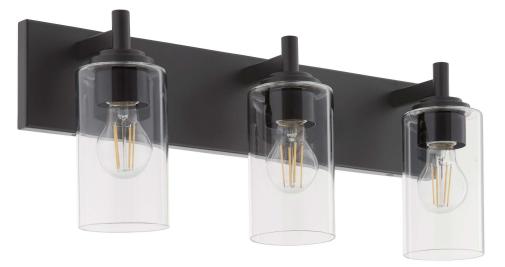

## **Fallstaff Vanity**

**5200-3-59** 3 Light Transitional Matte Black Vanity

## Dimensions

- H 9" x W 22.5" x Ext 6.5
- Back Plate: W 22.5" x H 4.5" x Depth 0.75"
- 2.25" mounting to top of fixture 6.5" mounting to bottom of fixture
- Weight: 8 lbs. Finish & Materials
- Matte Black
- Glass

## Lamping/Electrical

- Damp Listed
- 3-Light
- 100 Watts
- Medium Base

201 Railhead Road, Fort Worth, TX 76106 - Tel. (817) 626-5483 - www.QuorumInternational.com

Please be advised that all information shown here is subject to verification by Quorum. In the event of a discrepancy, we reserve the right to make any corrections necessary.