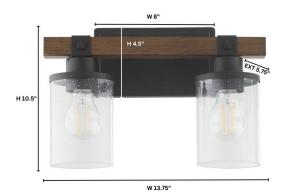

| DIMENSIONS |        |
|------------|--------|
| WIDTH:     | 13.75" |
| HEIGHT:    | 10.50" |
| EXTENSION: | 5.75"  |
| SHADE:     |        |
| HEIGHT:    | 5.50"  |
| DIAMETER:  | 4.00"  |

| LIGHT SOURCE       |                  |
|--------------------|------------------|
| NUMBER OF SOCKETS: | 2 Light          |
| SOCKET BASE:       | Medium Base Lamp |
| WATTAGE:           | 100 Watt         |
| INPUT VOLTAGE:     | 120v-277v        |

| MOUNTING                       |                               |
|--------------------------------|-------------------------------|
| BACKPLATE:                     | H 4.50" x W 8.00" x Ext 0.75" |
| CENTER OF BACKPLATE TO BOTTOM: | 2.25"                         |
| CENTER OF BACKPLATE TO TOP:    | 2.25"                         |