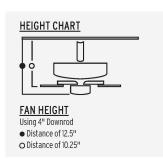

| MOUNTING          |                 |
|-------------------|-----------------|
| DOWNROD LENGTH:   | 4.00"           |
| SLOPE:            | 10-23           |
| HUGGER ADAPTABLE: | No              |
| CANOPY:           | W 5.17 x H 2.09 |