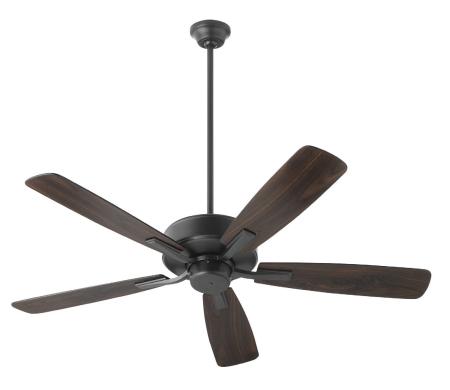

## 4525-159

OVATION 52" 5 Blade Fan - Matte Black

| Project:      |  |
|---------------|--|
| Location:     |  |
| Fixture Type: |  |
| Catalog #:    |  |

| DETAILS       |                      |
|---------------|----------------------|
| FINISH:       | Matte Black          |
| MATERIAL:     | Steel                |
| BLADE FINISH: | Walnut / Matte Black |
| LOCATION:     | Dry Listed           |
| BLADES:       | 5                    |

## **PRODUCT DETAILS:**

The Ovation series is an essential ceiling fan featuring slightly curved blades and modest housing. With multiple control types, it will effortlessly provide cooling comfort to your home.