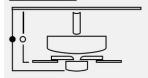

#### **HEIGHT CHART**

#### **FAN HEIGHT**

Using 4" Downrod

Distance of 14"Distance of 11.5"