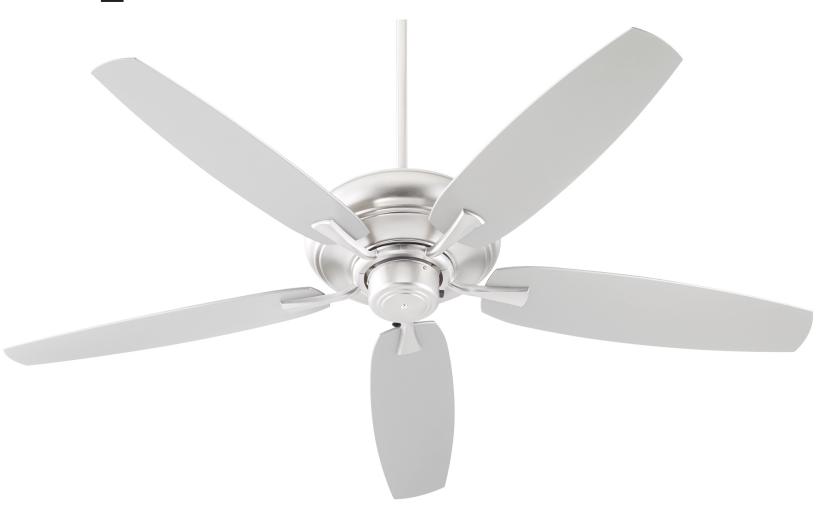

## **Apex Patio Fan**

#### 190565-65

Satin Nickel

#### **GENERAL SPECS**

3 Finishes Available Lifetime Motor Warranty Five Blades 56" Blade Sweep 14-Degree Blade Pitch 4" and 6" Downrods Included

#### MECHANICAL SPECS

188 x 25 Motor Size 3 Speeds-Reversible 80" Lead Wire 16 Poles .56/.42/.23 AMPS on H/M/L 67/37/11 WATTS on H/M/L 146/110/51 RPMS on H/M/L Triple Capacitor Remote Control Adaptable