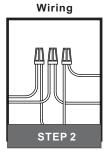

# QUOIZEL.

#### Installation Guide

# For Styles WVR9106A, WVR9106EK, WVR9106SS and WVR9106WT





BULBNOTINCLUDED

## igtriangle Warnings and Cautions

This fixture is not intended to be mounted on the ground. The fixture must be elevated per local building codes.

Turn off the electricity at the circuit breaker before installation. Consult a licensed electrician if in doubt about installation.

Turn off power to the fixture and allow the bulbs to cool before replacing.

#### **Package Contents**

**Preparation**: Identify and inspect all parts before beginning the installation.

Missing or damaged parts? Contact your original place of purchase.





# Table of Contents























# STEP 5



### STEP 6



### STEP 7



©2019 QuoizelInc.

visit us on-line at www.quoizel.com

Released Date: 2019-11-01