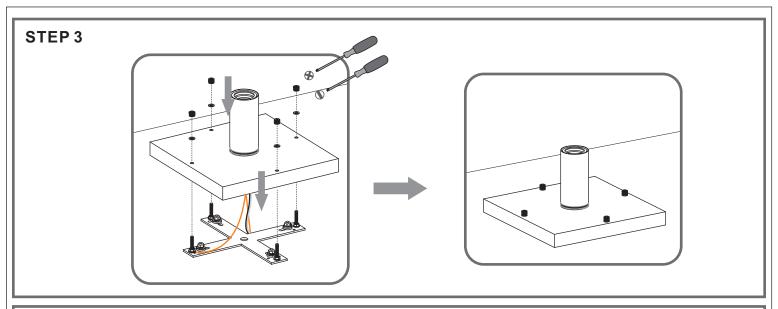

# QUOIZEL.

#### Installation Guide

# For Styles WVR9106A, WVR9106EK, WVR9106SS and WVR9106WT





BULBNOTINCLUDED

## igtriangle Warnings and Cautions

This fixture is not intended to be mounted on the ground. The fixture must be elevated per local building codes.

Turn off the electricity at the circuit breaker before installation. Consult a licensed electrician if in doubt about installation.

Turn off power to the fixture and allow the bulbs to cool before replacing.

#### **Package Contents**

**Preparation**: Identify and inspect all parts before beginning the installation.

Missing or damaged parts? Contact your original place of purchase.





# Table of Contents























# STEP 5



### STEP 6



### STEP 7



©2019 QuoizelInc.

visit us on-line at www.quoizel.com

Released Date: 2019-11-01