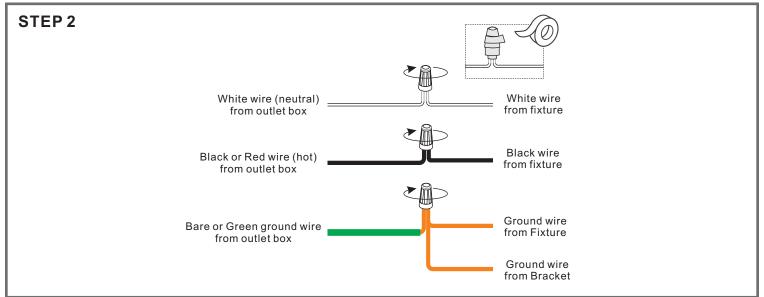

# QUOIZEL.

#### Installation Guide

# For Styles WVR9106A, WVR9106EK, WVR9106SS and WVR9106WT





BULBNOTINCLUDED

## igtriangle Warnings and Cautions

This fixture is not intended to be mounted on the ground. The fixture must be elevated per local building codes.

Turn off the electricity at the circuit breaker before installation. Consult a licensed electrician if in doubt about installation.

Turn off power to the fixture and allow the bulbs to cool before replacing.

#### **Package Contents**

**Preparation**: Identify and inspect all parts before beginning the installation.

Missing or damaged parts? Contact your original place of purchase.





# Table of Contents























# STEP 5



### STEP 6



### STEP 7



©2019 QuoizelInc.

visit us on-line at www.quoizel.com

Released Date: 2019-11-01