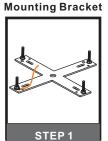

# QUOIZEL.

#### Installation Guide

# For Styles WVR9106A, WVR9106EK, WVR9106SS and WVR9106WT





BULBNOTINCLUDED

## igtriangle Warnings and Cautions

This fixture is not intended to be mounted on the ground. The fixture must be elevated per local building codes.

Turn off the electricity at the circuit breaker before installation. Consult a licensed electrician if in doubt about installation.

Turn off power to the fixture and allow the bulbs to cool before replacing.

#### **Package Contents**

**Preparation**: Identify and inspect all parts before beginning the installation.

Missing or damaged parts? Contact your original place of purchase.





# Table of Contents























# STEP 5



### STEP 6



### STEP 7



©2019 QuoizelInc.

visit us on-line at www.quoizel.com

Released Date: 2019-11-01