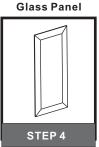

# QUOIZEL.

#### Installation Guide

# For Styles WVR9106A, WVR9106EK, WVR9106SS and WVR9106WT





BULBNOTINCLUDED

## igtriangle Warnings and Cautions

This fixture is not intended to be mounted on the ground. The fixture must be elevated per local building codes.

Turn off the electricity at the circuit breaker before installation. Consult a licensed electrician if in doubt about installation.

Turn off power to the fixture and allow the bulbs to cool before replacing.

#### **Package Contents**

**Preparation**: Identify and inspect all parts before beginning the installation.

Missing or damaged parts? Contact your original place of purchase.





# Table of Contents























# STEP 5



### STEP 6



### STEP 7



©2019 QuoizelInc.

visit us on-line at www.quoizel.com

Released Date: 2019-11-01