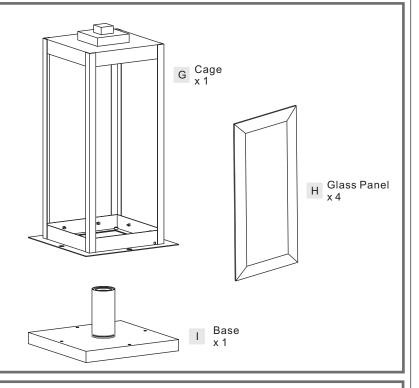

#### **Package Contents**

**Preparation**: Identify and inspect all parts before beginning the installation.

Missing or damaged parts? Contact your original place of purchase.