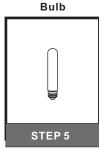

# QUOIZEL.

#### Installation Guide

# For Styles WVR9106A, WVR9106EK, WVR9106SS and WVR9106WT





BULBNOTINCLUDED

## igtriangle Warnings and Cautions

This fixture is not intended to be mounted on the ground. The fixture must be elevated per local building codes.

Turn off the electricity at the circuit breaker before installation. Consult a licensed electrician if in doubt about installation.

Turn off power to the fixture and allow the bulbs to cool before replacing.

#### **Package Contents**

**Preparation**: Identify and inspect all parts before beginning the installation.

Missing or damaged parts? Contact your original place of purchase.





# Table of Contents























# STEP 5



### STEP 6



### STEP 7



©2019 QuoizelInc.

visit us on-line at www.quoizel.com

Released Date: 2019-11-01