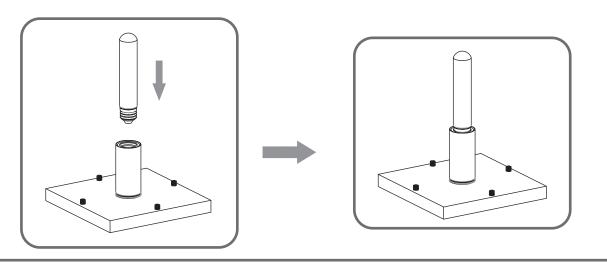

# QUOIZEL.

#### Installation Guide

# For Styles WVR9106A, WVR9106EK, WVR9106SS and WVR9106WT





BULBNOTINCLUDED

## igtriangle Warnings and Cautions

This fixture is not intended to be mounted on the ground. The fixture must be elevated per local building codes.

Turn off the electricity at the circuit breaker before installation. Consult a licensed electrician if in doubt about installation.

Turn off power to the fixture and allow the bulbs to cool before replacing.

#### **Package Contents**

**Preparation**: Identify and inspect all parts before beginning the installation.

Missing or damaged parts? Contact your original place of purchase.





# Table of Contents























# STEP 5



### STEP 6



### STEP 7



©2019 QuoizelInc.

visit us on-line at www.quoizel.com

Released Date: 2019-11-01