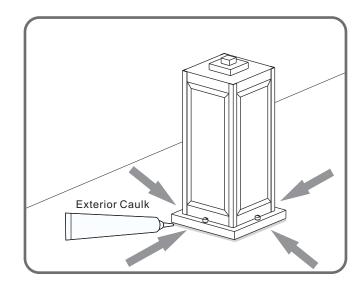

# QUOIZEL.

#### Installation Guide

# For Styles WVR9106A, WVR9106EK, WVR9106SS and WVR9106WT





BULBNOTINCLUDED

## igtriangle Warnings and Cautions

This fixture is not intended to be mounted on the ground. The fixture must be elevated per local building codes.

Turn off the electricity at the circuit breaker before installation. Consult a licensed electrician if in doubt about installation.

Turn off power to the fixture and allow the bulbs to cool before replacing.

#### **Package Contents**

**Preparation**: Identify and inspect all parts before beginning the installation.

Missing or damaged parts? Contact your original place of purchase.





# Table of Contents























# STEP 5



### STEP 6



### STEP 7



©2019 QuoizelInc.

visit us on-line at www.quoizel.com

Released Date: 2019-11-01