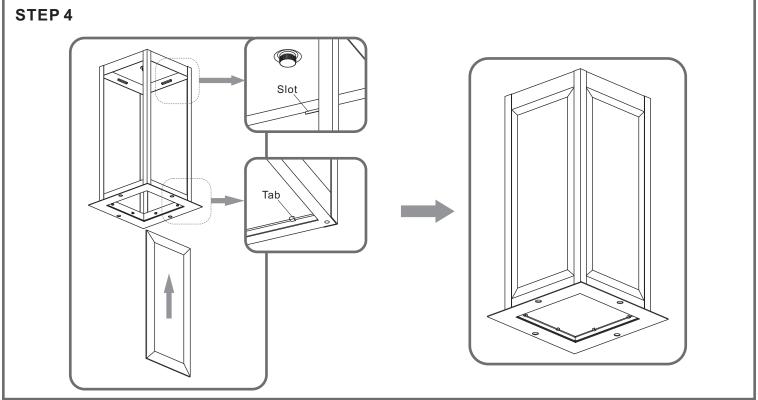

# QUOIZEL.

#### Installation Guide

# For Styles WVR9106A, WVR9106EK, WVR9106SS and WVR9106WT





BULBNOTINCLUDED

## igtriangle Warnings and Cautions

This fixture is not intended to be mounted on the ground. The fixture must be elevated per local building codes.

Turn off the electricity at the circuit breaker before installation. Consult a licensed electrician if in doubt about installation.

Turn off power to the fixture and allow the bulbs to cool before replacing.

#### **Package Contents**

**Preparation**: Identify and inspect all parts before beginning the installation.

Missing or damaged parts? Contact your original place of purchase.





# Table of Contents























# STEP 5



### STEP 6



### STEP 7



©2019 QuoizelInc.

visit us on-line at www.quoizel.com

Released Date: 2019-11-01