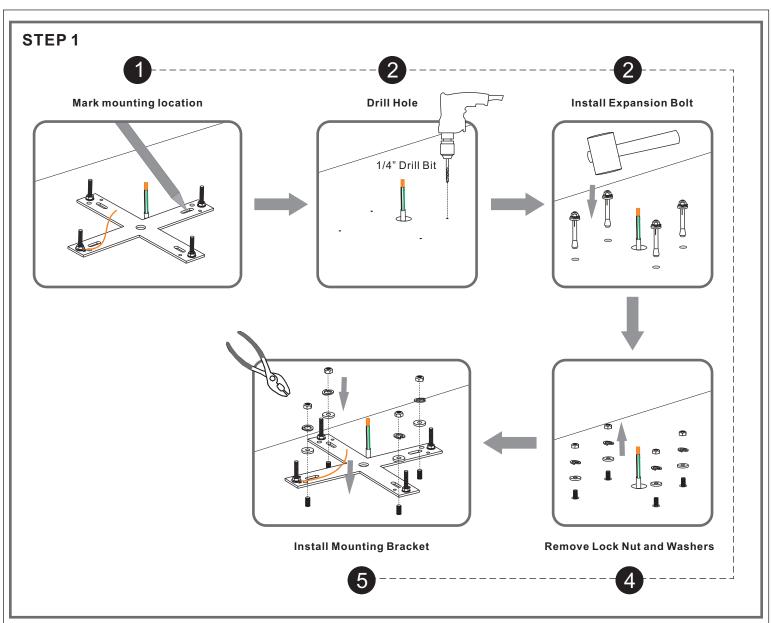

## igtriangle Warnings and Cautions

This fixture is not intended to be mounted on the ground. The fixture must be elevated per local building codes.

Turn off the electricity at the circuit breaker before installation. Consult a licensed electrician if in doubt about installation.