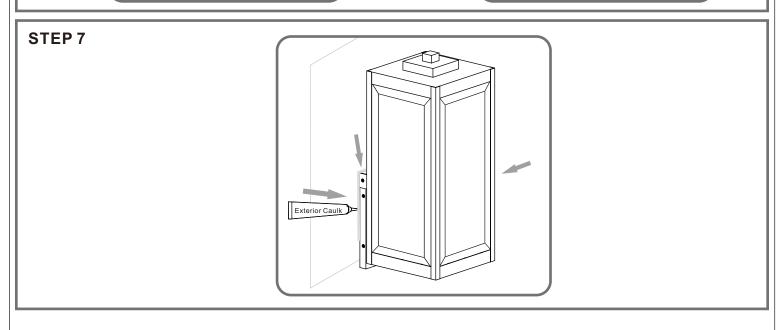

#### **Installation Guide**

## For Styles WVR8409A, WVR8409EK, WVR8409SS and WVR8409WT

## **Tools Required**



## **Light Source**



2BULBS REQUIRED **BULBS NOTINCLUDED** 

# $oldsymbol{\Delta}$ Warnings and Cautions

Turn off the electricity at the circuit breaker before installation. Consult a licensed electrician if in doubt about installation.

Turn off power to the fixture and allow the bulbs to cool before replacing.

#### **Package Contents**

Preparation: Identify and inspect all parts before beginning the installation.

Missing or damaged parts? Contact your original place of purchase.





#### Table of **Contents**

Glass panels



Inner backplate





STEP 3



Wiring



STEP 5