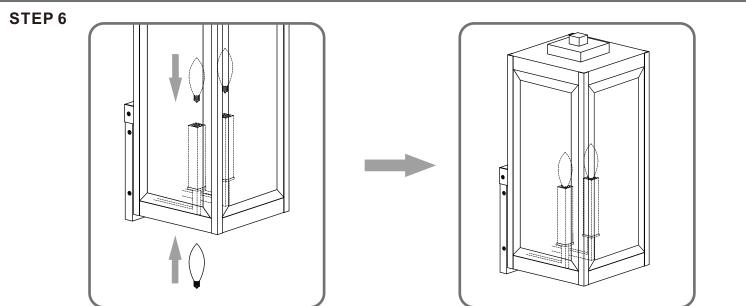

#### **Installation Guide**

## For Styles WVR8409A, WVR8409EK, WVR8409SS and WVR8409WT

## **Tools Required**



## **Light Source**



2BULBS REQUIRED **BULBS NOTINCLUDED** 

# $oldsymbol{\Delta}$ Warnings and Cautions

Turn off the electricity at the circuit breaker before installation. Consult a licensed electrician if in doubt about installation.

Turn off power to the fixture and allow the bulbs to cool before replacing.

#### **Package Contents**

Preparation: Identify and inspect all parts before beginning the installation.

Missing or damaged parts? Contact your original place of purchase.





#### Table of **Contents**

Glass panels



Inner backplate





STEP 3



Wiring



STEP 5