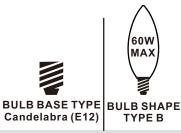

#### **Installation Guide**

## For Styles WVR8409A, WVR8409EK, WVR8409SS and WVR8409WT

## **Tools Required**



## **Light Source**



2BULBS REQUIRED **BULBS NOTINCLUDED** 

# $oldsymbol{\Delta}$ Warnings and Cautions

Turn off the electricity at the circuit breaker before installation. Consult a licensed electrician if in doubt about installation.

Turn off power to the fixture and allow the bulbs to cool before replacing.

#### **Package Contents**

Preparation: Identify and inspect all parts before beginning the installation.

Missing or damaged parts? Contact your original place of purchase.





#### Table of **Contents**

Glass panels



Inner backplate





STEP 3



Wiring



STEP 5