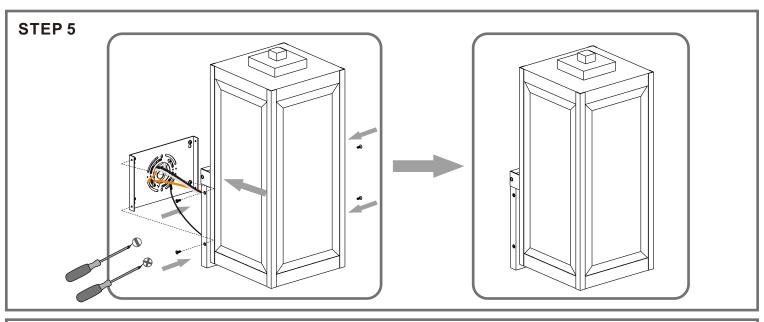

#### Table of **Contents**

Glass panels

Inner backplate

STEP 3

Wiring

STEP 5