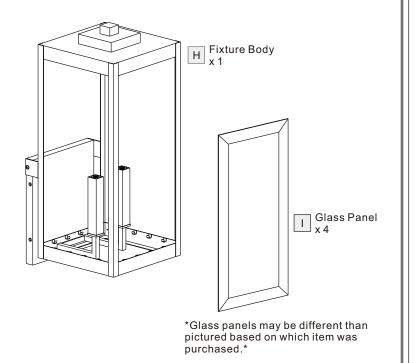

#### Table of **Contents**

Glass panels

Inner backplate

STEP 3

Wiring

STEP 5