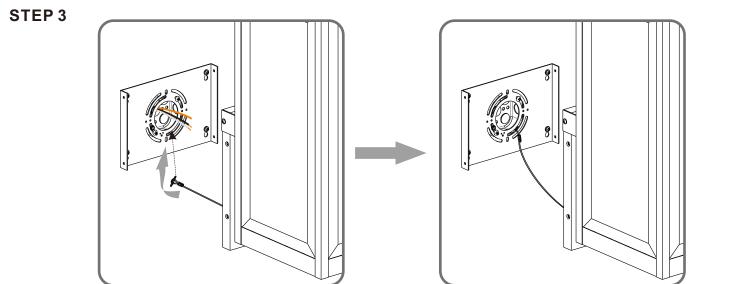

#### **Installation Guide**

## For Styles WVR8409A, WVR8409EK, WVR8409SS and WVR8409WT

## **Tools Required**



## **Light Source**



2BULBS REQUIRED **BULBS NOTINCLUDED** 

# $oldsymbol{\Delta}$ Warnings and Cautions

Turn off the electricity at the circuit breaker before installation. Consult a licensed electrician if in doubt about installation.

Turn off power to the fixture and allow the bulbs to cool before replacing.

#### **Package Contents**

Preparation: Identify and inspect all parts before beginning the installation.

Missing or damaged parts? Contact your original place of purchase.





#### Table of **Contents**

Glass panels



Inner backplate





STEP 3



Wiring



STEP 5