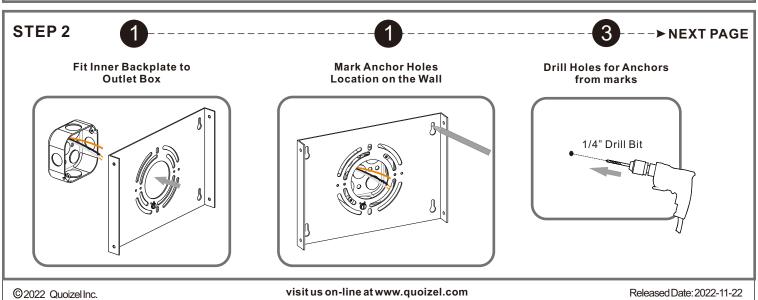

#### **Installation Guide**

## For Styles WVR8409A, WVR8409EK, WVR8409SS and WVR8409WT

## **Tools Required**



## **Light Source**



2BULBS REQUIRED **BULBS NOTINCLUDED** 

# $oldsymbol{\Delta}$ Warnings and Cautions

Turn off the electricity at the circuit breaker before installation. Consult a licensed electrician if in doubt about installation.

Turn off power to the fixture and allow the bulbs to cool before replacing.

#### **Package Contents**

Preparation: Identify and inspect all parts before beginning the installation.

Missing or damaged parts? Contact your original place of purchase.





#### Table of **Contents**

Glass panels



Inner backplate





STEP 3



Wiring



STEP 5