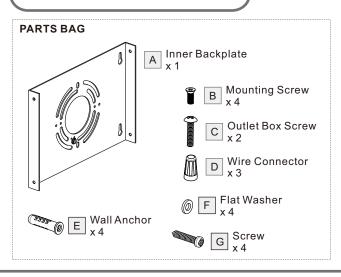

#### **Package Contents**

Preparation: Identify and inspect all parts before beginning the installation.

Missing or damaged parts? Contact your original place of purchase.