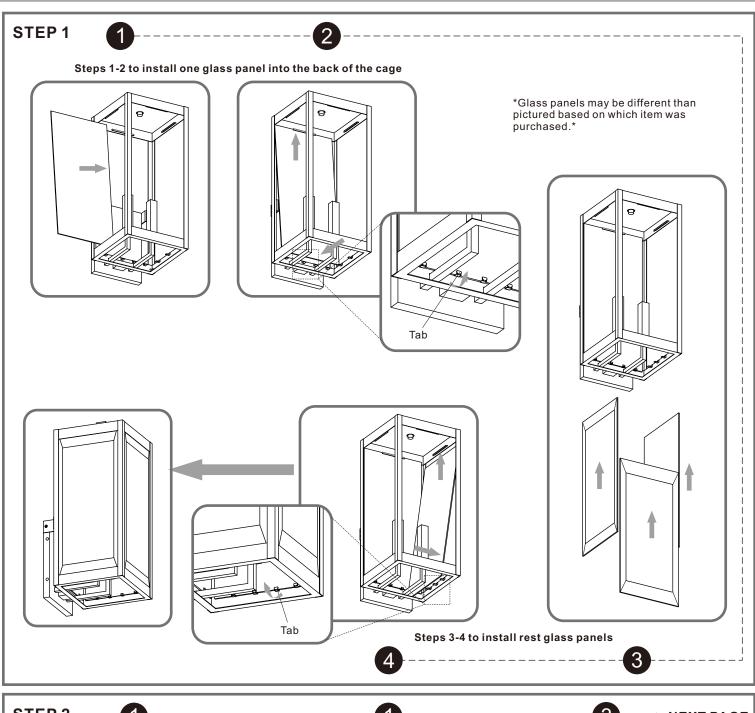

#### Table of **Contents**

Glass panels

Inner backplate

STEP 3

Wiring

STEP 5