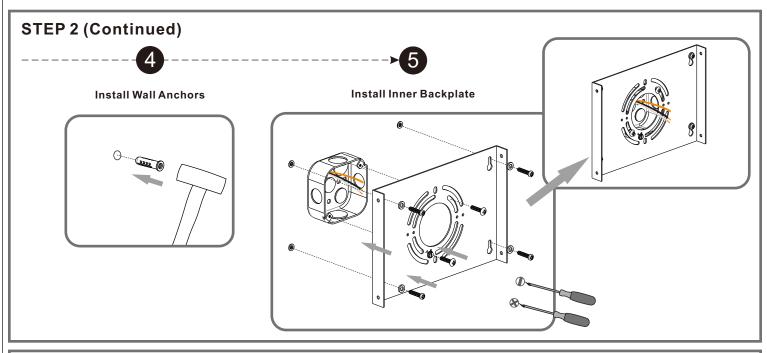

#### **Installation Guide**

## For Styles WVR8409A, WVR8409EK, WVR8409SS and WVR8409WT

## **Tools Required**



## **Light Source**



2BULBS REQUIRED **BULBS NOTINCLUDED** 

# $oldsymbol{\Delta}$ Warnings and Cautions

Turn off the electricity at the circuit breaker before installation. Consult a licensed electrician if in doubt about installation.

Turn off power to the fixture and allow the bulbs to cool before replacing.

#### **Package Contents**

Preparation: Identify and inspect all parts before beginning the installation.

Missing or damaged parts? Contact your original place of purchase.





#### Table of **Contents**

Glass panels



Inner backplate





STEP 3



Wiring



STEP 5