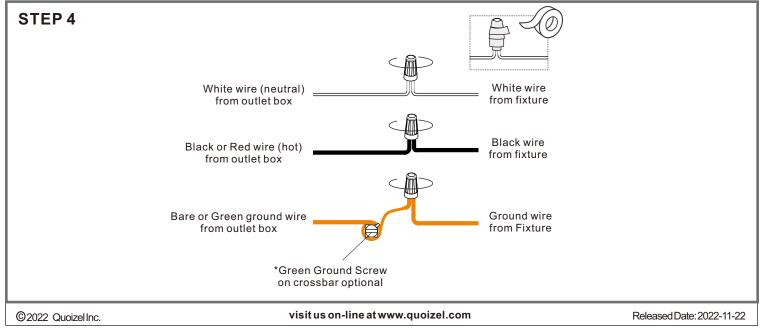

#### **Installation Guide**

## For Styles WVR8409A, WVR8409EK, WVR8409SS and WVR8409WT

## **Tools Required**



## **Light Source**



2BULBS REQUIRED **BULBS NOTINCLUDED** 

# $oldsymbol{\Delta}$ Warnings and Cautions

Turn off the electricity at the circuit breaker before installation. Consult a licensed electrician if in doubt about installation.

Turn off power to the fixture and allow the bulbs to cool before replacing.

#### **Package Contents**

Preparation: Identify and inspect all parts before beginning the installation.

Missing or damaged parts? Contact your original place of purchase.





#### Table of **Contents**

Glass panels



Inner backplate





STEP 3



Wiring



STEP 5