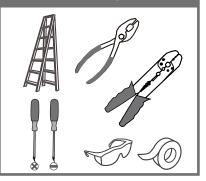

#### **Installation Guide**

## For Styles WVR8409A, WVR8409EK, WVR8409SS and WVR8409WT

## **Tools Required**



## **Light Source**



2BULBS REQUIRED **BULBS NOTINCLUDED** 

# $oldsymbol{\Delta}$ Warnings and Cautions

Turn off the electricity at the circuit breaker before installation. Consult a licensed electrician if in doubt about installation.

Turn off power to the fixture and allow the bulbs to cool before replacing.

#### **Package Contents**

Preparation: Identify and inspect all parts before beginning the installation.

Missing or damaged parts? Contact your original place of purchase.





#### Table of **Contents**

Glass panels



Inner backplate





STEP 3



Wiring



STEP 5