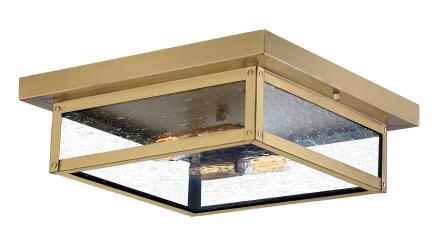

#### **WVR1312A**

Westover Flush Mount Antique Brass

### **DETAILS**

Material: Brass

Glass/Shade Description: Clear Seeded Glass

Glass - Seeded

Remote Included: No

# **DIMENSIONS**

Dimensions: 12" W x 4" H x 12" D

Canopy Dimensions: 12.00"W x 1.00"D

Weight: 5.00 lbs