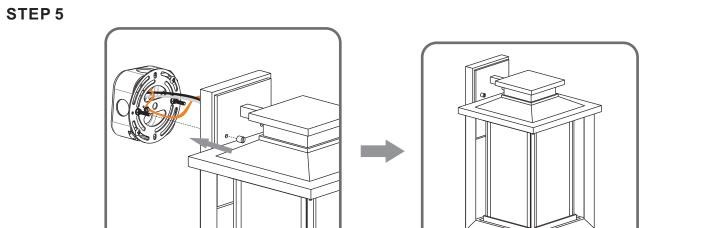

# Installation Guide For Styles WKF8411EK and WKF8411W

## **Tools Required**



## **Light Source**



3 BULBS REQUIRED BULBS NOTINCLUDED

# **△** Warnings and Cautions

Turn off the electricity at the circuit breaker before installation. Consult a licensed electrician if in doubt about installation.

Turn off power to the fixture and allow the bulbs to cool before replacing.

### **Package Contents**

**Preparation**: Identify and inspect all parts before beginning the installation.

Missing or damaged parts? Contact your original place of purchase.

Mounting Screw





# Table of Contents



Crossbar Assembly

STEP 2