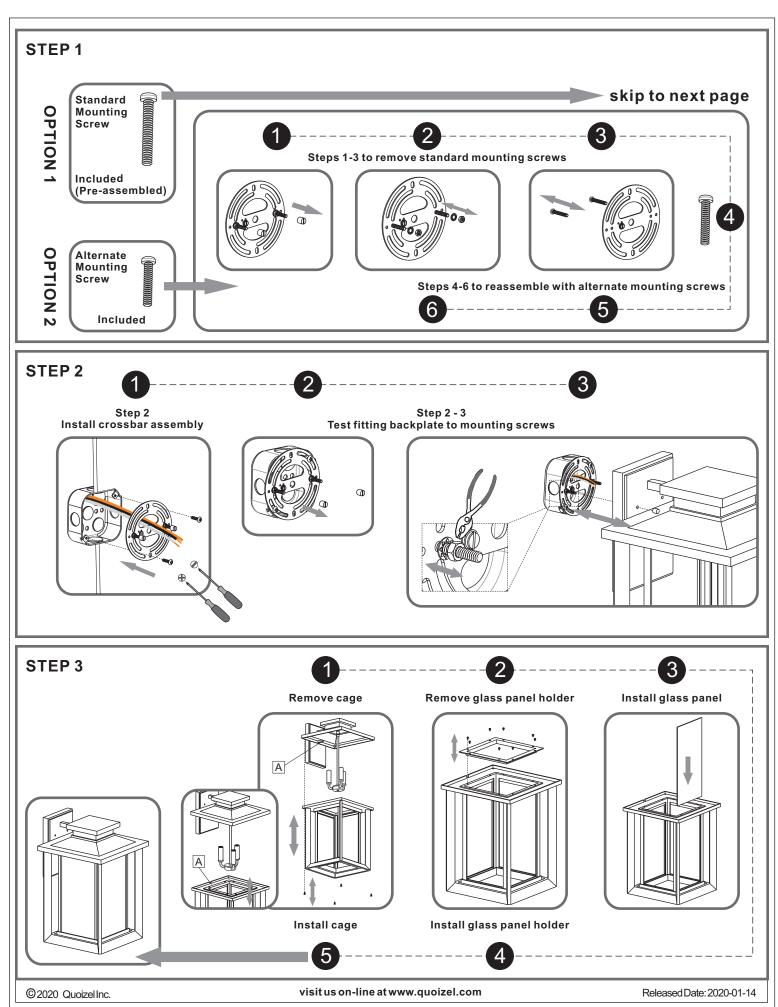

### **Package Contents**

**Preparation**: Identify and inspect all parts before beginning the installation.

Missing or damaged parts? Contact your original place of purchase.

Mounting Screw

# Table of Contents

Crossbar Assembly

STEP 2