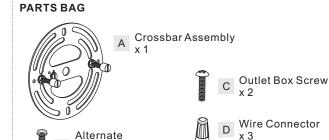

### **Package Contents**

**Preparation**: Identify and inspect all parts before beginning the installation.

Missing or damaged parts? Contact your original place of purchase.

Mounting Screw

# Table of Contents

Crossbar Assembly

STEP 2