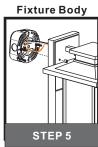

# Installation Guide For Styles WKF8411EK and WKF8411W

## **Tools Required**



## **Light Source**



3 BULBS REQUIRED BULBS NOTINCLUDED

# **△** Warnings and Cautions

Turn off the electricity at the circuit breaker before installation. Consult a licensed electrician if in doubt about installation.

Turn off power to the fixture and allow the bulbs to cool before replacing.

### **Package Contents**

**Preparation**: Identify and inspect all parts before beginning the installation.

Missing or damaged parts? Contact your original place of purchase.

Mounting Screw





# Table of Contents



Crossbar Assembly

STEP 2