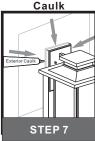

# **△** Warnings and Cautions

Turn off the electricity at the circuit breaker before installation. Consult a licensed electrician if in doubt about installation.

Turn off power to the fixture and allow the bulbs to cool before replacing.