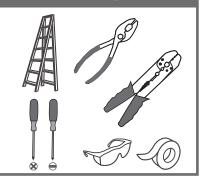

# Installation Guide For Styles WKF8411EK and WKF8411W

## **Tools Required**



## **Light Source**



3 BULBS REQUIRED BULBS NOTINCLUDED

# **△** Warnings and Cautions

Turn off the electricity at the circuit breaker before installation. Consult a licensed electrician if in doubt about installation.

Turn off power to the fixture and allow the bulbs to cool before replacing.

### **Package Contents**

**Preparation**: Identify and inspect all parts before beginning the installation.

Missing or damaged parts? Contact your original place of purchase.

Mounting Screw





# Table of Contents



Crossbar Assembly

STEP 2