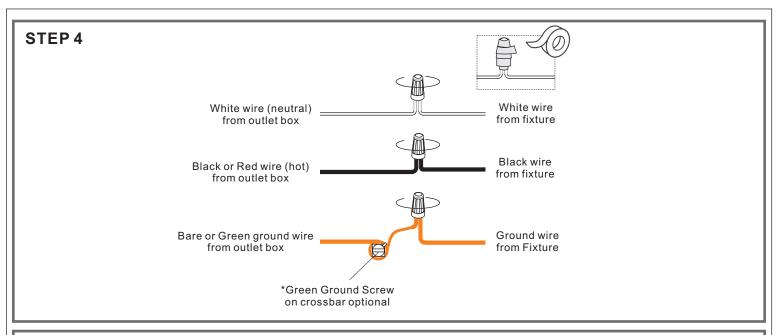

# **△** Warnings and Cautions

Turn off the electricity at the circuit breaker before installation. Consult a licensed electrician if in doubt about installation.

Turn off power to the fixture and allow the bulbs to cool before replacing.