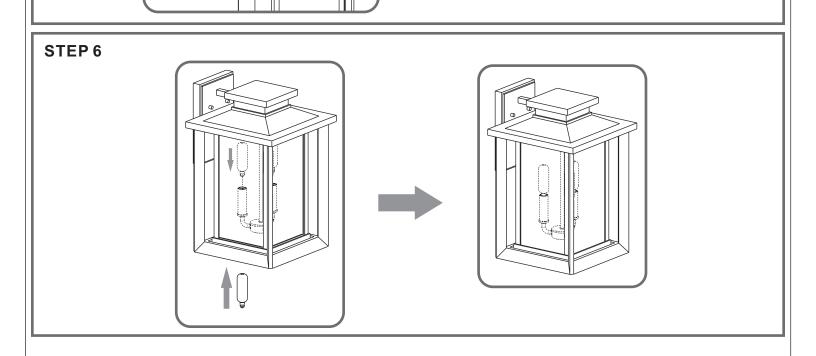

# Installation Guide For Styles WKF8411EK and WKF8411W

## **Tools Required**



## **Light Source**



3 BULBS REQUIRED BULBS NOTINCLUDED

# **△** Warnings and Cautions

Turn off the electricity at the circuit breaker before installation. Consult a licensed electrician if in doubt about installation.

Turn off power to the fixture and allow the bulbs to cool before replacing.

### **Package Contents**

**Preparation**: Identify and inspect all parts before beginning the installation.

Missing or damaged parts? Contact your original place of purchase.

Mounting Screw





# Table of Contents



Crossbar Assembly

STEP 2