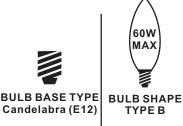

# Installation Guide For Styles WKF8411EK and WKF8411W

## **Tools Required**



## **Light Source**



3 BULBS REQUIRED BULBS NOTINCLUDED

# **△** Warnings and Cautions

Turn off the electricity at the circuit breaker before installation. Consult a licensed electrician if in doubt about installation.

Turn off power to the fixture and allow the bulbs to cool before replacing.

### **Package Contents**

**Preparation**: Identify and inspect all parts before beginning the installation.

Missing or damaged parts? Contact your original place of purchase.

Mounting Screw





# Table of Contents



Crossbar Assembly

STEP 2