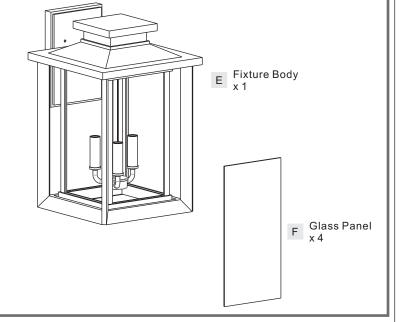

### **Package Contents**

**Preparation**: Identify and inspect all parts before beginning the installation.

Missing or damaged parts? Contact your original place of purchase.

Mounting Screw