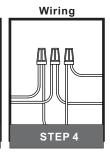

# Installation Guide For Styles WKF8411EK and WKF8411W

## **Tools Required**



## **Light Source**



3 BULBS REQUIRED BULBS NOTINCLUDED

# **△** Warnings and Cautions

Turn off the electricity at the circuit breaker before installation. Consult a licensed electrician if in doubt about installation.

Turn off power to the fixture and allow the bulbs to cool before replacing.

### **Package Contents**

**Preparation**: Identify and inspect all parts before beginning the installation.

Missing or damaged parts? Contact your original place of purchase.

Mounting Screw





# Table of Contents



Crossbar Assembly

STEP 2