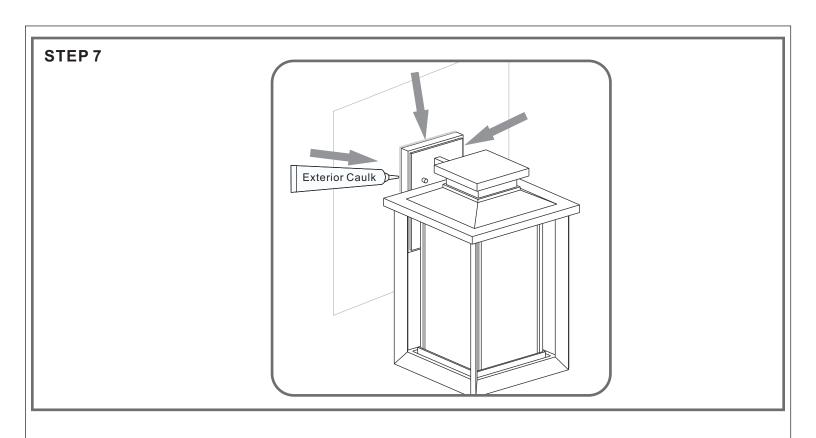

# Installation Guide For Styles WKF8411EK and WKF8411W

## **Tools Required**



## **Light Source**



3 BULBS REQUIRED BULBS NOTINCLUDED

# **△** Warnings and Cautions

Turn off the electricity at the circuit breaker before installation. Consult a licensed electrician if in doubt about installation.

Turn off power to the fixture and allow the bulbs to cool before replacing.

### **Package Contents**

**Preparation**: Identify and inspect all parts before beginning the installation.

Missing or damaged parts? Contact your original place of purchase.

Mounting Screw





# Table of Contents



Crossbar Assembly

STEP 2