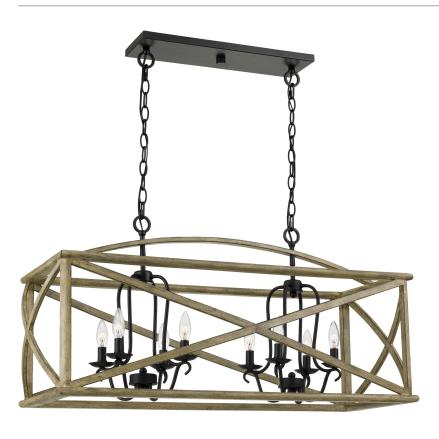

#### WHN841DW

Woodhaven Island Chandelier Distressed Weathered Oak

# **DIMENSIONS**

Dimensions: 40.75" W x 19.50" H x 17.50" D

Overall Height: 73"

Canopy Dimensions: 20.00"W x 6.00"D

Chain/Downrod Length: 8'

Weight: 26.00 lbs

## **DETAILS**

Material: Steel