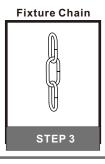

## Table of Contents

Step 1 Adjust fixture chain length

Step 2 - 3 Install Fixture Chain

STEP 4

Feed the fixture wires through the loop

\*Green Ground Screw on crossbar optional

smooth side or identified with the label "L"