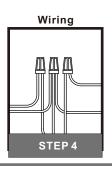

## Table of Contents

Step 1 Adjust fixture chain length

Step 2 - 3 Install Fixture Chain

STEP 4

Feed the fixture wires through the loop

\*Green Ground Screw on crossbar optional

smooth side or identified with the label "L"

with the Label "N"

Ground wire from Fixture