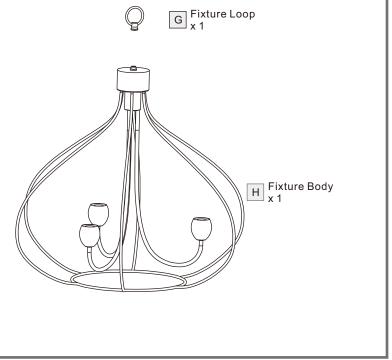

### **Package Contents**

**Preparation**: Identify and inspect all parts before beginning the installation.

Missing or damaged parts? Contact your original place of purchase.