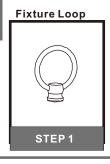

## Table of Contents

Step 1 Adjust fixture chain length

Step 2 - 3 Install Fixture Chain

STEP 4

Feed the fixture wires through the loop

\*Green Ground Screw on crossbar optional

smooth side or identified with the label "L"