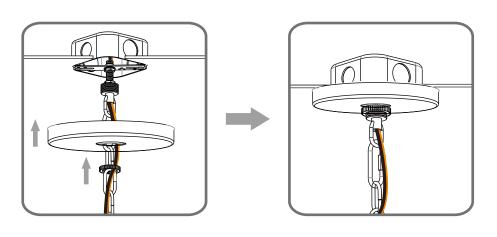

equired



# Fixture Height Adjustable 23.5" to 72"

### **△** Warnings and Cautions

Turn off the electricity at the circuit breaker before installation. Consult a licensed electrician if in doubt about installation.

Turn off power to the fixture and allow the bulbs to cool before replacing.

### **Package Contents**

**Preparation**: Identify and inspect all parts before beginning the installation.

Missing or damaged parts? Contact your original place of purchase.





## Table of Contents





















Step 1 Adjust fixture chain length



Step 2 - 3 Install Fixture Chain







STEP 4



Feed the fixture wires through the loop





\*Green Ground Screw on crossbar optional

smooth side or identified with the label "L"

with the Label "N"

Ground wire from Fixture

### STEP 5