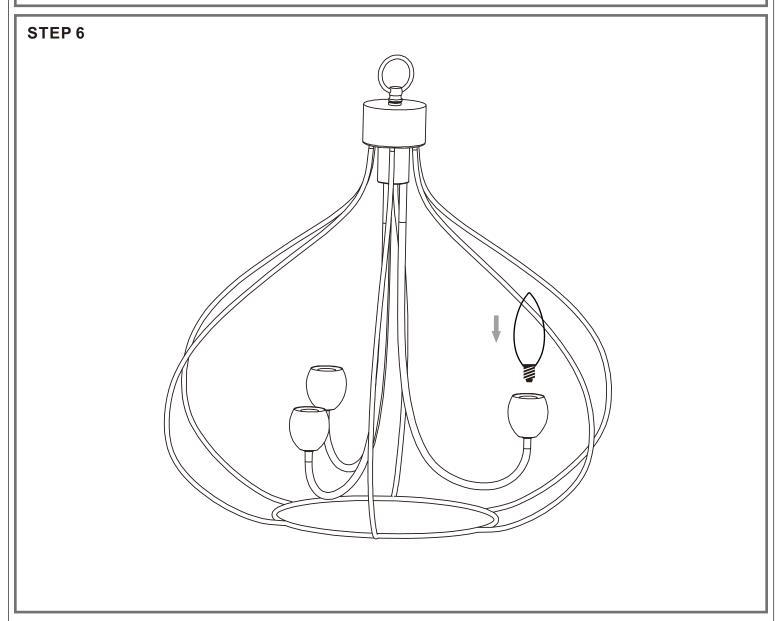

## Table of Contents

Step 1 Adjust fixture chain length

Step 2 - 3 Install Fixture Chain

STEP 4

Feed the fixture wires through the loop

\*Green Ground Screw on crossbar optional

smooth side or identified with the label "L"