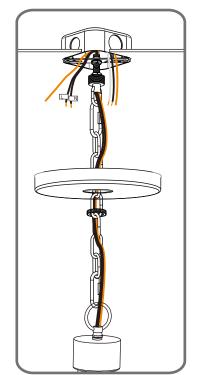

# Installation Guide For Style WAL5017GK

# Tools Required



# Fixture Height Adjustable 23.5" to 72"

### **△** Warnings and Cautions

Turn off the electricity at the circuit breaker before installation. Consult a licensed electrician if in doubt about installation.

Turn off power to the fixture and allow the bulbs to cool before replacing.

### **Package Contents**

**Preparation**: Identify and inspect all parts before beginning the installation.

Missing or damaged parts? Contact your original place of purchase.





## Table of Contents





















Step 1 Adjust fixture chain length



Step 2 - 3 Install Fixture Chain







STEP 4



Feed the fixture wires through the loop





\*Green Ground Screw on crossbar optional

smooth side or identified with the label "L"

with the Label "N"

Ground wire from Fixture

### STEP 5