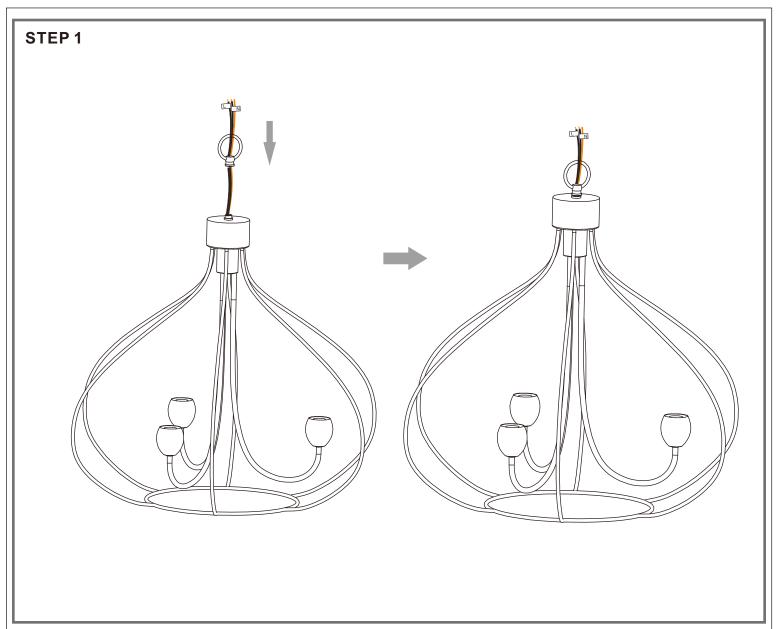

## Table of Contents

Step 1 Adjust fixture chain length

Step 2 - 3 Install Fixture Chain

STEP 4

Feed the fixture wires through the loop

\*Green Ground Screw on crossbar optional

smooth side or identified with the label "L"