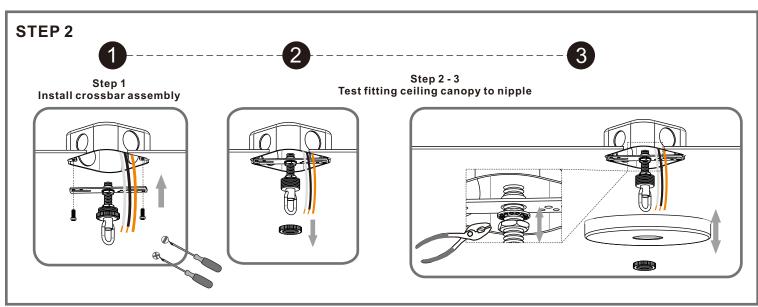

## Table of Contents

Step 1 Adjust fixture chain length

Step 2 - 3 Install Fixture Chain

STEP 4

Feed the fixture wires through the loop

\*Green Ground Screw on crossbar optional

smooth side or identified with the label "L"