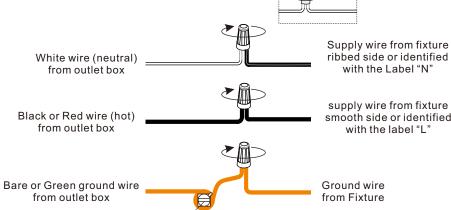

## Table of Contents

Step 1 Adjust fixture chain length

Step 2 - 3 Install Fixture Chain

STEP 4

Feed the fixture wires through the loop

\*Green Ground Screw on crossbar optional

smooth side or identified with the label "L"

with the Label "N"

Ground wire from Fixture