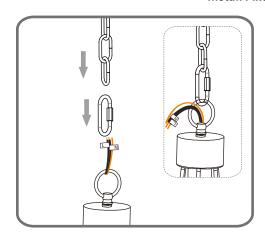

## Table of Contents

Step 1 Adjust fixture chain length

Step 2 - 3 Install Fixture Chain

STEP 4

Feed the fixture wires through the loop

\*Green Ground Screw on crossbar optional

smooth side or identified with the label "L"