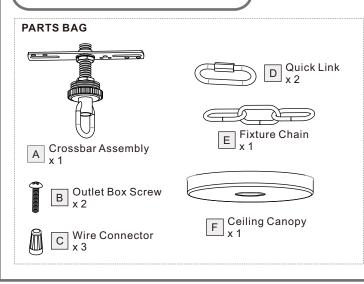

### **Package Contents**

**Preparation**: Identify and inspect all parts before beginning the installation.

Missing or damaged parts? Contact your original place of purchase.