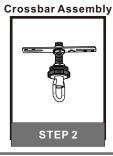

## Table of Contents

Step 1 Adjust fixture chain length

Step 2 - 3 Install Fixture Chain

STEP 4

Feed the fixture wires through the loop

\*Green Ground Screw on crossbar optional

smooth side or identified with the label "L"