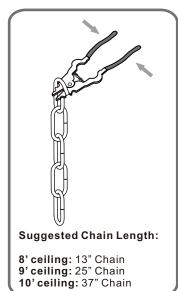

## Table of Contents

Step 1 Adjust fixture chain length

Step 2 - 3 Install Fixture Chain

STEP 4

Feed the fixture wires through the loop

\*Green Ground Screw on crossbar optional

smooth side or identified with the label "L"