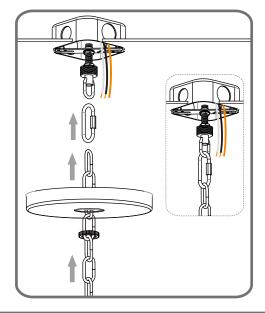

## Table of Contents

Step 1 Adjust fixture chain length

Step 2 - 3 Install Fixture Chain

STEP 4

Feed the fixture wires through the loop

\*Green Ground Screw on crossbar optional

smooth side or identified with the label "L"