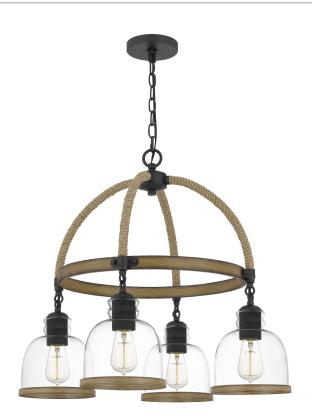

# **DIMENSIONS**

Dimensions: 26.00" W x 23.50" H x 26.00" D

Overall Height: 76"

Canopy Dimensions: 5.00"W x 0.75"D

Chain/Downrod Length: 4'

## **DETAILS**

Material: Steel

Glass/Shade Description: Clear Glass

#### **LAMPING**

Light Source: Incandescent

Bulb Included: No

Bulb Type: Medium Base

Bulb Quantity: 4

Watts per Bulb: 100