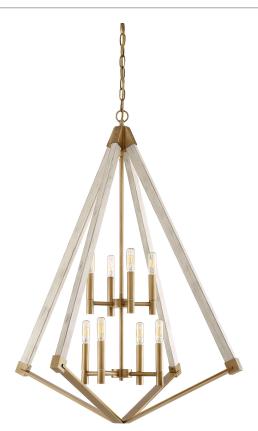

#### VP5208WS View Point Pendant Weathered Brass

#### DIMENSIONS

| Dimensions: 30" W x 38" H x 30" D  |
|------------------------------------|
| Overall Height: 140"               |
| Canopy Dimensions: 5.00"W x 5.00"D |
| Chain/Downrod Length: 8'           |
| Weight: 20.00 lbs                  |