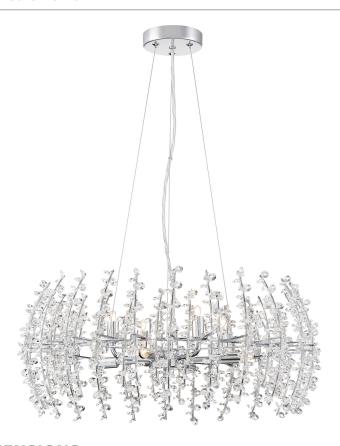

# **DIMENSIONS**

Dimensions: 23.00" W x 9.75" H x 23.00" D

Overall Height: 106.75"

Canopy Dimensions: 4.75" Dia.

Weight: 10.43 lbs

### **DETAILS**

Material: Steel/Crystal

#### **LAMPING**

Light Source: Incandescent

Bulb Included: Yes

Bulb Type: G9

**Bulb Quantity: 8** 

Watts per Bulb: 40